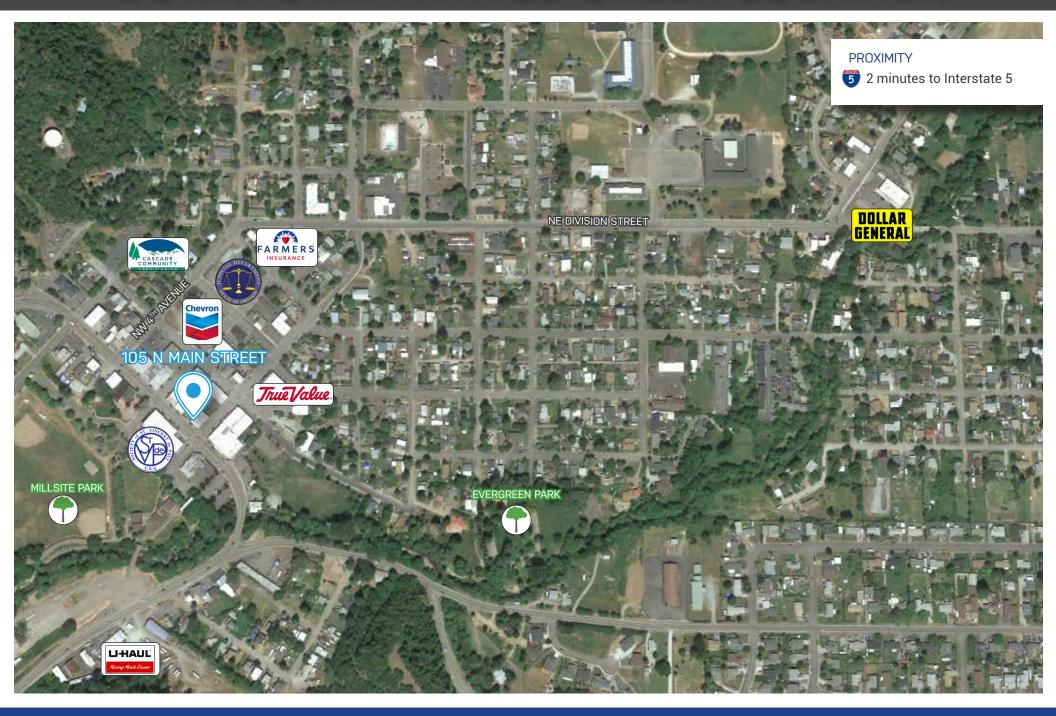

## 105 N MAIN STREET MYRTLE CREEK, OR 97457

## DOWNTOWN MYRTLE CREEK LOCATION

No warranty or representation, express or implied, is made as to the accuracy of the information contained herein, and same is submitted subject to errors, omissions, change of price, rental or other conditions, withdrawal without notice, and to any special listing condition imposed by our principals.