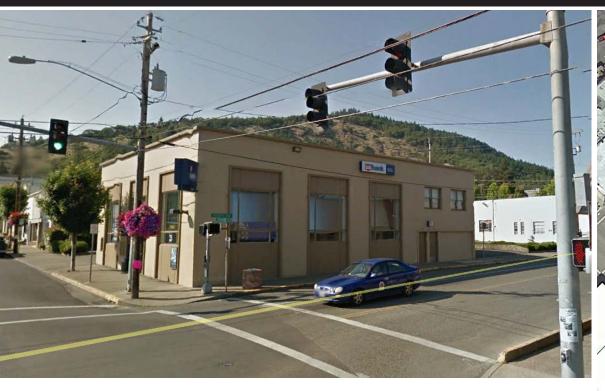

## 105 N MAIN STREET MYRTLE CREEK, OR 97457

## FOR LEASE OR SALE

- Building Size: ± 4,612 SF
- Type: Single story freestanding retail building
- Site Size: ± 4,792 SF
- Year Built: 1946
- Parking: ± 2 3 stalls
- Zoning: C1 Central Business District
- Available June 2022
- Please call for rates and pricing guidance

## DOWNTOWN MYRTLE CREEK LOCATION

No warranty or representation, express or implied, is made as to the accuracy of the information contained herein, and same is submitted subject to errors, omissions, change of price, rental or other conditions, withdrawal without notice, and to any special listing condition imposed by our principals.