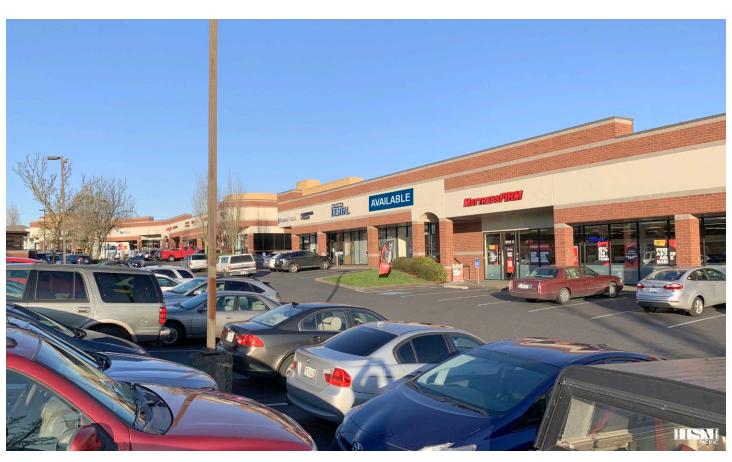

ET IN PORTLAND, OREGON

- Located at the interchange of I-205 and I-84, with easy access on and off the freeway.
- 205 Place sits at the gateway of the Mall 205 retail corridor.
- Mall 205 is adjacent to the center and is anchored by Target, Home Depot, 24 Hour Fitness and Bed, Bath & Beyond.
- 205 Place provides Class A opportunities for retailers, within a dense trade area.

FOR LEASING INFORMATION, CONTACT:



melissa@hsmpacific.com 503-245-1400









## **SITE PLAN**



# **DEMOGRAPHICS**



#### **POPULATION**

1 MILE - 21,477 3 MILE - 208,674

5 MILE - 456,323

#### **EMPLOYEES**

1 MILE - 26,262 3 MILE - 124,439

5 MILE - 322,978

#### AVG. HH. INCOME

1 MILE - \$60,922

3 MILE - \$78,244

5 MILE - \$86,481

#### **HOUSEHOLDS**

1 MILE - 8,929

3 MILE - 83,737

5 MILE - 187,132