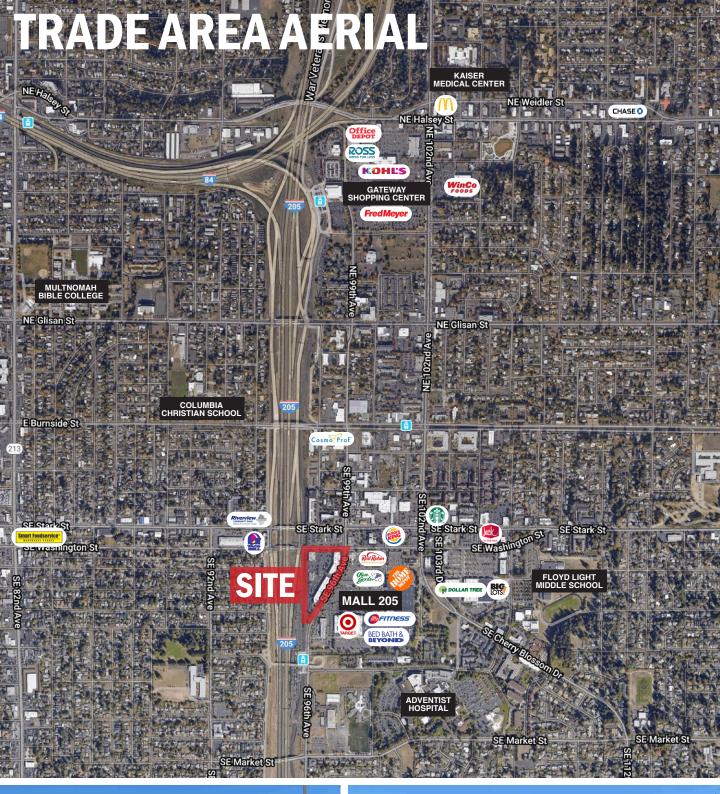

#### I-205 & SE WASHINGTON STREET IN PORTLAND, OREGON

- Located at the interchange of I-205 and I-84, with easy access on and off the freeway.
- 205 Place sits at the gateway of the Mall 205 retail corridor.
- Mall 205 is adjacent to the center and is anchored by Target, Home Depot, 24 Hour Fitness and Bed, Bath & Beyond.
- 205 Place provides Class A opportunities for retailers, within a dense trade area.