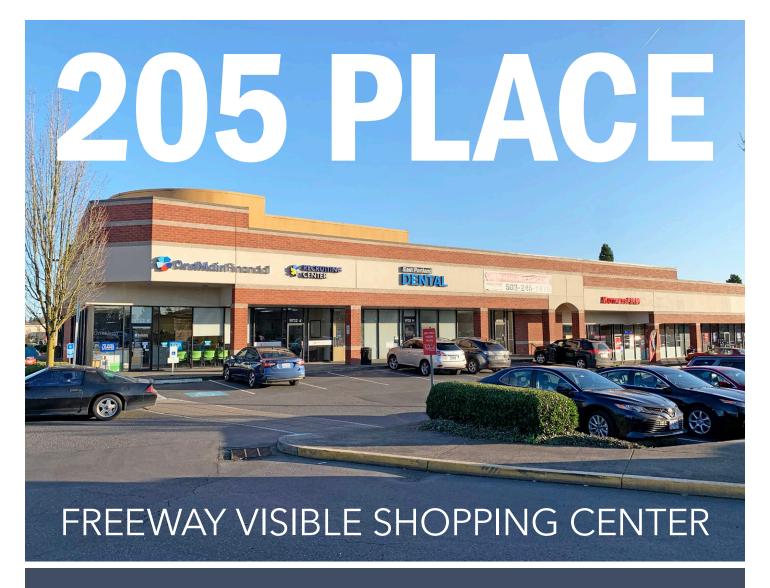

### **825 SF AVAILABLE**

#### I-205 & SE WASHINGTON STREET IN PORTLAND, OREGON

- Located at the interchange of I-205 and I-84, with easy access on and off the freeway.
- 205 Place sits at the gateway of the Mall 205 retail corridor.
- Mall 205 is adjacent to the center and is anchored by Target, Home Depot, 24 Hour Fitness and Bed, Bath & Beyond.
- 205 Place provides Class A opportunities for retailers, within a dense trade area.