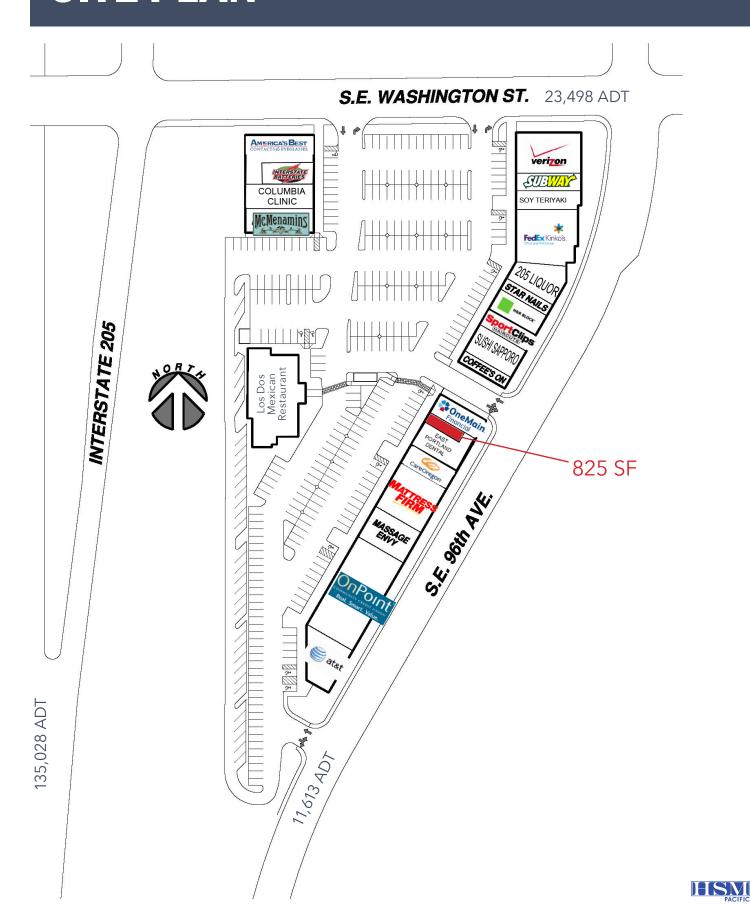

### **825 SF AVAILABLE**

#### I-205 & SE WASHINGTON STREET IN PORTLAND, OREGON

- Located at the interchange of I-205 and I-84, with easy access on and off the freeway.
- 205 Place sits at the gateway of the Mall 205 retail corridor.
- Mall 205 is adjacent to the center and is anchored by Target, Home Depot, 24 Hour Fitness and Bed, Bath & Beyond.
- 205 Place provides Class A opportunities for retailers, within a dense trade area.

FOR LEASING INFORMATION, CONTACT:



melissa@hsmpacific.com 503-245-1400









## **SITE PLAN**



# **DEMOGRAPHICS**



#### **POPULATION**

1 MILE - 21,477 3 MILE - 208,674

5 MILE - 456,323

#### **EMPLOYEES**

1 MILE - 26,262 3 MILE - 124,439

5 MILE - 322,978

#### AVG. HH. INCOME

1 MILE - \$60,922

3 MILE - \$78,244

5 MILE - \$86,481

#### **HOUSEHOLDS**

1 MILE - 8,929

3 MILE - 83,737

5 MILE - 187,132