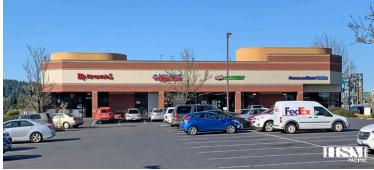

### **825 SF AVAILABLE**

#### I-205 & SE WASHINGTON STREET IN PORTLAND, OREGON

- Located at the interchange of I-205 and I-84, with easy access on and off the freeway.
- 205 Place sits at the gateway of the Mall 205 retail corridor.
- Mall 205 is adjacent to the center and is anchored by Target, Home Depot, 24 Hour Fitness and Bed, Bath & Beyond.
- 205 Place provides Class A opportunities for retailers, within a dense trade area.