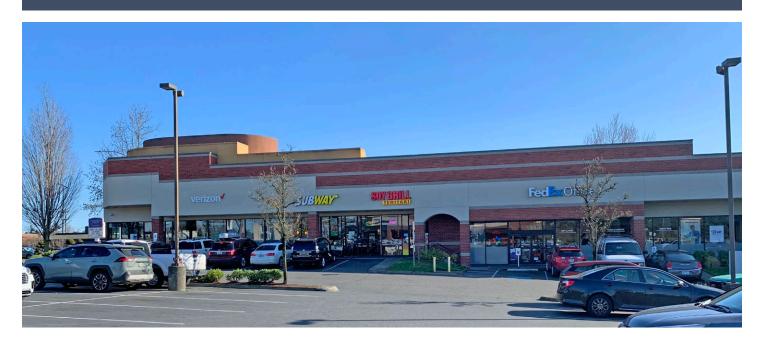

### **825 SF AVAILABLE**

#### I-205 & SE WASHINGTON STREET IN PORTLAND, OREGON

- Located at the interchange of I-205 and I-84, with easy access on and off the freeway.
- 205 Place sits at the gateway of the Mall 205 retail corridor.
- Mall 205 is adjacent to the center and is anchored by Target, Home Depot, 24 Hour Fitness and Bed, Bath & Beyond.
- 205 Place provides Class A opportunities for retailers, within a dense trade area.

FOR LEASING INFORMATION, CONTACT:



melissa@hsmpacific.com 503-245-1400









## **SITE PLAN**



# **DEMOGRAPHICS**



#### **POPULATION**

1 MILE - 21,477 3 MILE - 208,674

5 MILE - 456,323

#### **EMPLOYEES**

1 MILE - 26,262 3 MILE - 124,439

5 MILE - 322,978

#### AVG. HH. INCOME

1 MILE - \$60,922

3 MILE - \$78,244

5 MILE - \$86,481

#### **HOUSEHOLDS**

1 MILE - 8,929

3 MILE - 83,737

5 MILE - 187,132