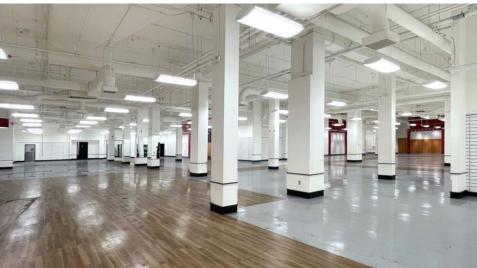

## **FULL RETAIL FLOOR**

#### FOR LEASE

± 23,630 RSF available

Escalator with easy street access from SW 6<sup>th</sup> Avenue & SW Washington Street

Passenger elevator access and freight elevator

Expansive ceiling heights

Excellent retail space in the center of downtown

### ± 23,630 SF AVAILABLE