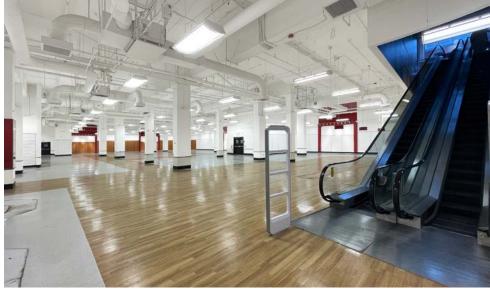

## **FULL RETAIL FLOOR**

#### FOR LEASE

± 23,630 RSF available

Escalator with easy street access from SW 6<sup>th</sup> Avenue & SW Washington Street

Passenger elevator access and freight elevator

Expansive ceiling heights

Excellent retail space in the center of downtown

### ± 23,630 SF AVAILABLE