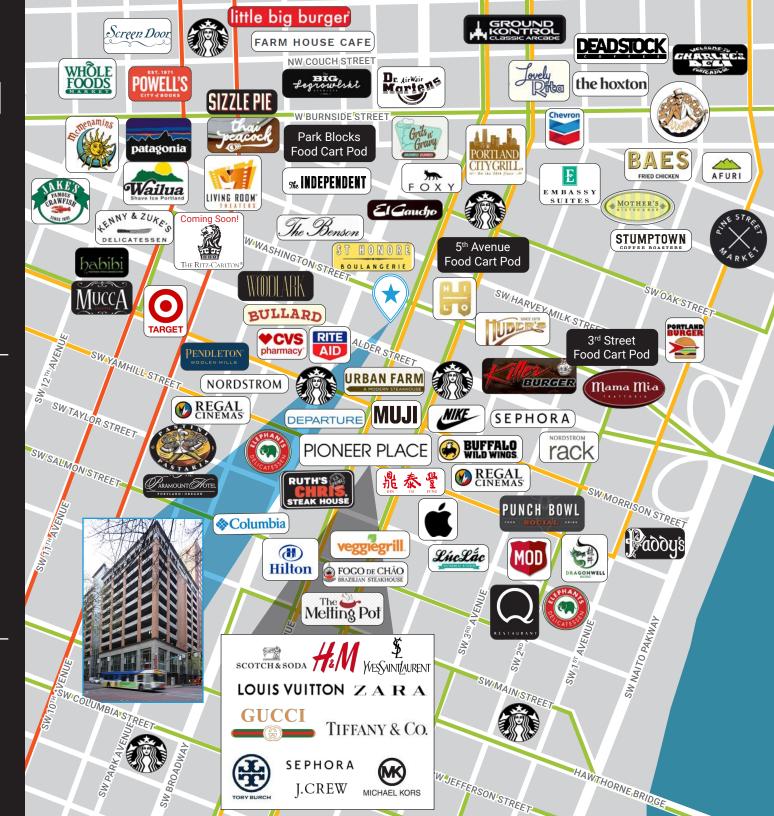

# EXCELLENT DOWNTOWN LOCATION

#### **ACCOMODATIONS**

Over 4,000 hotel rooms within just 2 blocks

#### **ACCESSIBILITY**

BIKE SCORE - 97 Excellent bike lanes

WALK SCORE - 100 Walker's paradise

TRANSIT SCORE - 97 World-class public transit

#### **TRANSPORTATION**

TRIMET BUS

PORTLAND STREETCAR

TRIMET MAX