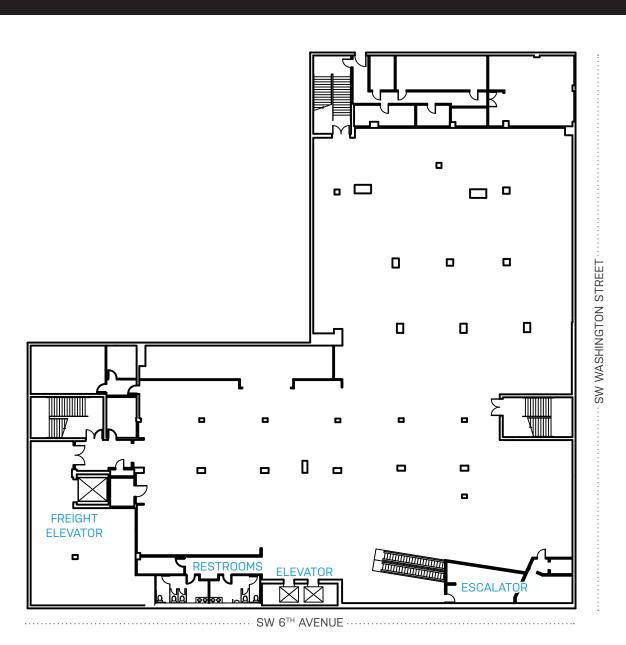

# RETAIL SPACE FOR LEASE 604 SW WASHINGTON STREET PORTLAND, OR 97205 AVENUE CENTER





PACIFIC retail solutions

Brock Switzer 503.245.1400 Brock@hsmpacific.com Max Schlesinger, 971.703.4702 Max@apexcre.com



## **FULL RETAIL FLOOR**

#### FOR LEASE



± 23,630 RSF available



Escalator with easy street access from SW 6<sup>th</sup> Avenue & SW Washington Street



Passenger elevator access and freight elevator



Expansive ceiling heights



Excellent retail space in the center of downtown



Ample hourly, daily and monthly parking in the connected garage available at market rates



Easy public transportation access just steps away



Central location in downtown Portland within walking distance to countless amenities







# **FLOOR PLAN**

### ± 23,630 SF AVAILABLE









# EXCELLENT DOWNTOWN LOCATION

#### **ACCOMODATIONS**



Over 4,000 hotel rooms within just 2 blocks

#### **ACCESSIBILITY**



BIKE SCORE - 97 Excellent bike lanes



WALK SCORE - 100 Walker's paradise



TRANSIT SCORE - 97 World-class public transit

#### **TRANSPORTATION**

TRIMET BUS

PORTLAND STREETCAR

TRIMET MAX