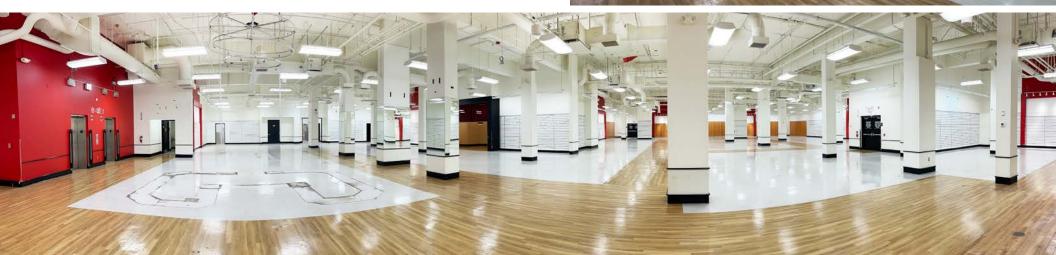

## **FULL RETAIL FLOOR**

#### FOR LEASE

± 23,630 RSF available

Escalator with easy street access from SW 6<sup>th</sup> Avenue & SW Washington Street

Passenger elevator access and freight elevator

Expansive ceiling heights

Excellent retail space in the center of downtown

### ± 23,630 SF AVAILABLE