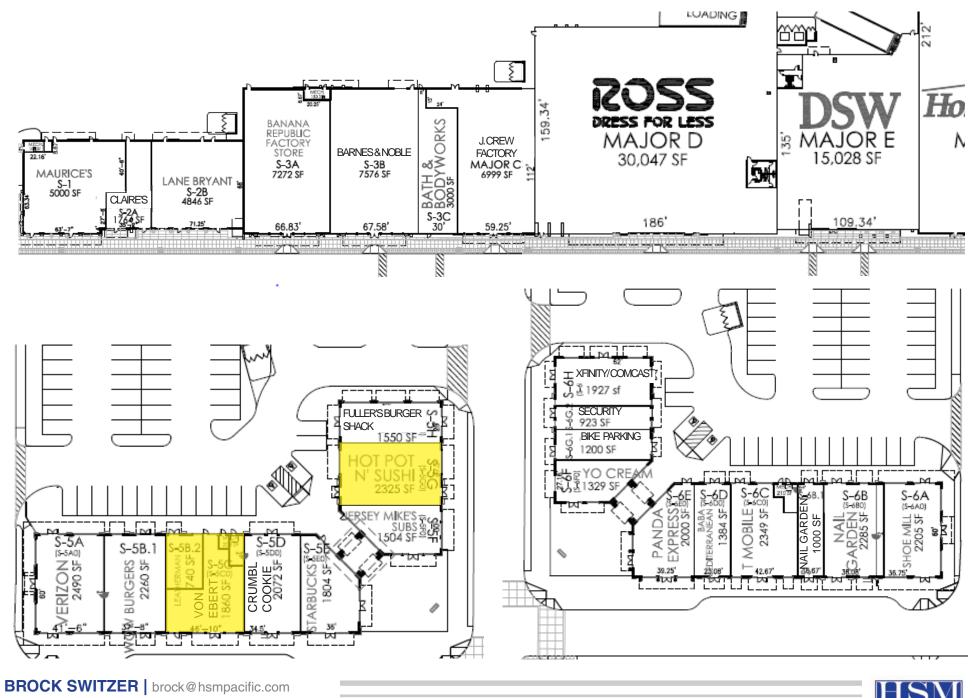

#### SITE PLAN

PACIFIC

| Suite | Tenant              | SF     | MG-00 | Nordstrom Rack       | 28,330 |
|-------|---------------------|--------|-------|----------------------|--------|
| MA-01 | Mattress Firm       | 4,056  | MG-01 | ULTA                 | 12,367 |
| MA-02 | Petsmart            | 21,339 | MH-00 | Old Navy             | 20,388 |
| MB-00 | Best Buy            | 45,000 | MK-00 | Marshalls            | 29,850 |
| S-100 | Maurice's           | 5,000  | ML-00 | Golf Galaxy          | 16,062 |
| S-2A0 | Claire's            | 1,764  | S-7B0 | Carhartt             | 4,004  |
| S-2B0 | Lane Bryant         | 4,846  | S-7A0 | Morgan Jewelers      | 1,810  |
| S-3A0 | Banana Republic     | 7,272  | S-6A0 | Shoe Mill            | 2,205  |
| S-3B0 | Barnes & Noble      | 7,576  | S-6B0 | Nail Garden          | 2,285  |
| S-3C0 | Bath & Body Works   | 3,000  | S-6B1 | Nail Garden          | 1,000  |
| MC-00 | J Crew Factory      | 6,999  | S-6C0 | T-Mobile             | 2,349  |
| MD-00 | Ross Dress for Less | 30,047 | S-6D0 | Baba's Mediterranean | 1,384  |
| ME-00 | DSW                 | 15,028 | S-6E0 | Panda Express        | 2,000  |
| MF-00 | HomeGoods           | 27,869 | S-6F0 | EZ Freezy            | 1,329  |

| S-6G1 | Bike Parking          | 1,200 | S-4BA  | Lenscrafters           | 2,208 |
|-------|-----------------------|-------|--------|------------------------|-------|
| S-6G2 | Security Office       | 923   | S-4BB  | Lenscrafters           | 1,472 |
| S-6H0 | XFINITY / COMCAST     | 1,927 | S-4A0  | Red Robin              | 6,114 |
| S-5H0 | Fuller's Burger Shack | 1,550 | PD-2A  | Parkstone Grill        | 3,769 |
| S-5G0 | Available             | 2,325 | PD-2B  | PDX Liquor & Wine      | 3,200 |
| S-5F0 | Jersey Mike's         | 1,504 | PD-01  | Famous Dave's          | 7,118 |
| S-5E0 | Starbucks Coffee      | 1,804 | PD-4C  | IHOP                   | 5,518 |
| S-5D0 | Crumbl Cookies        | 2,072 | PD-4B  | Columbia River Surgery | 5,919 |
| S-5C0 | Available             | 1,860 | PD-4A  | Buffalo Wild Wings     | 6,572 |
| S-5B2 | Available             | 740   | PD-42A | Right! Systems         | 4,512 |
| S-5B1 | Cha Cha Cha           | 2,260 | PD-42B | Columbia River Surgery | 1,580 |
| S-5A0 | Verizon               | 2,490 | PD-42C | Available (Office)     | 3,152 |
| S-4E0 | AT&T                  | 2,000 | PD-42D | England Logistics      | 4,456 |
| S-4B0 | ARIAT                 | 4,580 | PD-42E | Available (Office)     | 5,995 |
|       |                       |       |        |                        |       |

## AVAILABLE SPACE

PACIFIC

MICHAEL HEERMAN | michael@hsmpacific.com