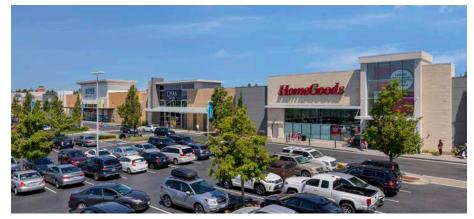

## ABOUT CASCADE STATION

BROCK SWITZER | brock@hsmpacific.com MICHAEL HEERMAN | michael@hsmpacific.com Cascade Station, the highly publicized and vibrant mixed-use development at the gateway to Portland International Airport (PDX) and located on the MAX light rail line, just west of I-205 & Airport Way. The 120-acre site yields 800,000 square feet of retail space, 1.2 million square feet of office space, and over 4,000 hotel rooms in the immediate trade area.

Providing the retail component of this large scale development, Cascade Station Shopping Center is shadow-anchored by IKEA and anchored by Target, Best Buy, Nordstrom Rack, HomeGoods, Marshall's, Petsmart, and Ross, and contains a dozen specialty eateries and restaurants, including Red Robin, Buffalo Wild Wings, Famous Daves, Starbucks and many more.