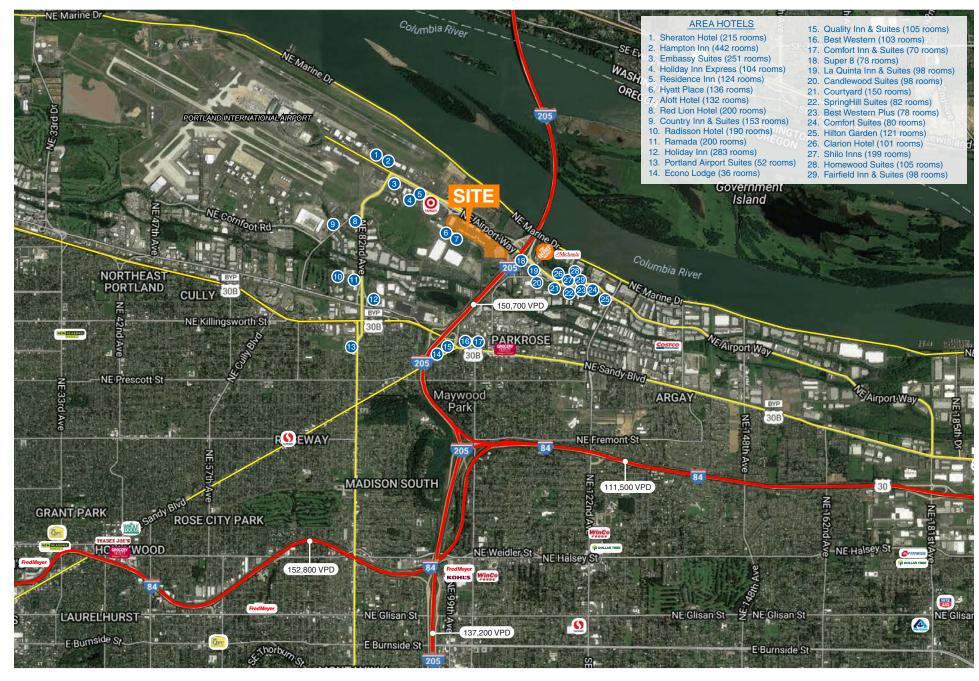

## ABOUT CASCADE STATION

BROCK SWITZER | brock@hsmpacific.com MICHAEL HEERMAN | michael@hsmpacific.com Cascade Station, the highly publicized and vibrant mixed-use development at the gateway to Portland International Airport (PDX) and located on the MAX light rail line, just west of I-205 & Airport Way. The 120-acre site yields 800,000 square feet of retail space, 1.2 million square feet of office space, and over 4,000 hotel rooms in the immediate trade area.

Providing the retail component of this large scale development, Cascade Station Shopping Center is shadow-anchored by IKEA and anchored by Target, Best Buy, Nordstrom Rack, HomeGoods, Marshall's, Petsmart, and Ross, and contains a dozen specialty eateries and restaurants, including Red Robin, Buffalo Wild Wings, Famous Daves, Starbucks and many more.

Cascade Station Shopping Center is visible from both Airport Way & I-205, which has traffic counts of 150,700 vehicles per day.

Major employers in the immediate area include: the Portland International Airport, Access Money (300 employees), Vertis Newspaper and Retail Services (250 employees), Dannrt Inc. (250 employees), Costco (200 employees), and the FBI Headquarters (200 employees).