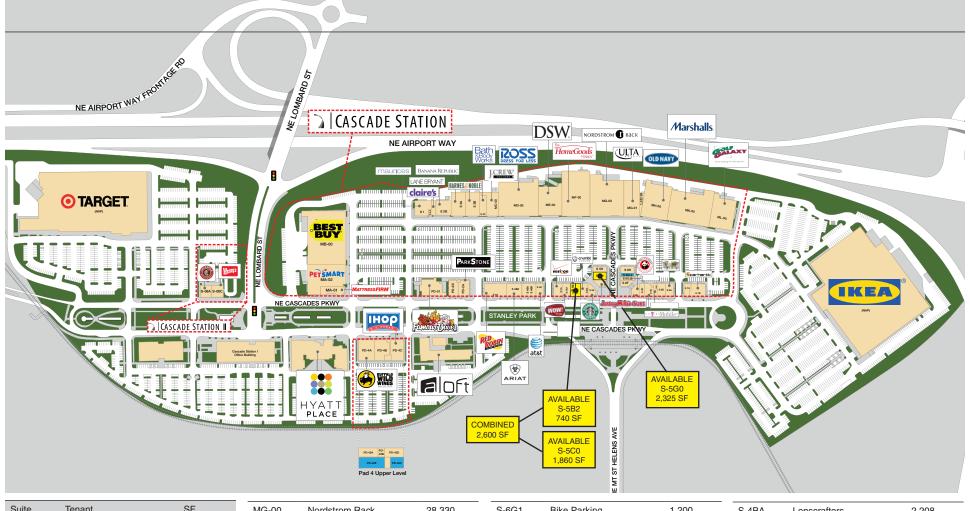

#### SITE PLAN

PACIFIC

| Suite | Tenant              | SF     | MG-00 | Nordstrom Rack       | 28,330 |
|-------|---------------------|--------|-------|----------------------|--------|
| MA-01 | Mattress Firm       | 4,056  | MG-01 | ULTA                 | 12,367 |
| MA-02 | Petsmart            | 21,339 | MH-00 | Old Navy             | 20,388 |
| MB-00 | Best Buy            | 45,000 | MK-00 | Marshalls            | 29,850 |
| S-100 | Maurice's           | 5,000  | ML-00 | Golf Galaxy          | 16,062 |
| S-2A0 | Claire's            | 1,764  | S-7B0 | Carhartt             | 4,004  |
| S-2B0 | Lane Bryant         | 4,846  | S-7A0 | Morgan Jewelers      | 1,810  |
| S-3A0 | Banana Republic     | 7,272  | S-6A0 | Shoe Mill            | 2,205  |
| S-3B0 | Barnes & Noble      | 7,576  | S-6B0 | Nail Garden          | 2,285  |
| S-3C0 | Bath & Body Works   | 3,000  | S-6B1 | Nail Garden          | 1,000  |
| MC-00 | J Crew Factory      | 6,999  | S-6C0 | T-Mobile             | 2,349  |
| MD-00 | Ross Dress for Less | 30,047 | S-6D0 | Baba's Mediterranean | 1,384  |
| ME-00 | DSW                 | 15,028 | S-6E0 | Panda Express        | 2,000  |
| MF-00 | HomeGoods           | 27,869 | S-6F0 | EZ Freezy            | 1,329  |

| S-6G1 | Bike Parking          | 1,200 | S-4BA  | Lenscrafters           | 2,208 |
|-------|-----------------------|-------|--------|------------------------|-------|
| S-6G2 | Security Office       | 923   | S-4BB  | Lenscrafters           | 1,472 |
| S-6H0 | XFINITY / COMCAST     | 1,927 | S-4A0  | Red Robin              | 6,114 |
| S-5H0 | Fuller's Burger Shack | 1,550 | PD-2A  | Parkstone Grill        | 3,769 |
| S-5G0 | Available             | 2,325 | PD-2B  | PDX Liquor & Wine      | 3,200 |
| S-5F0 | Jersey Mike's         | 1,504 | PD-01  | Famous Dave's          | 7,118 |
| S-5E0 | Starbucks Coffee      | 1,804 | PD-4C  | IHOP                   | 5,518 |
| S-5D0 | Crumbl Cookies        | 2,072 | PD-4B  | Columbia River Surgery | 5,919 |
| S-5C0 | Available             | 1,860 | PD-4A  | Buffalo Wild Wings     | 6,572 |
| S-5B2 | Available             | 740   | PD-42A | Right! Systems         | 4,512 |
| S-5B1 | Cha Cha Cha           | 2,260 | PD-42B | Columbia River Surgery | 1,580 |
| S-5A0 | Verizon               | 2,490 | PD-42C | Available (Office)     | 3,152 |
| S-4E0 | AT&T                  | 2,000 | PD-42D | England Logistics      | 4,456 |
| S-4B0 | ARIAT                 | 4,580 | PD-42E | Available (Office)     | 5,995 |
|       |                       |       |        |                        |       |

## AVAILABLE SPACE

PACIFIC

MICHAEL HEERMAN | michael@hsmpacific.com