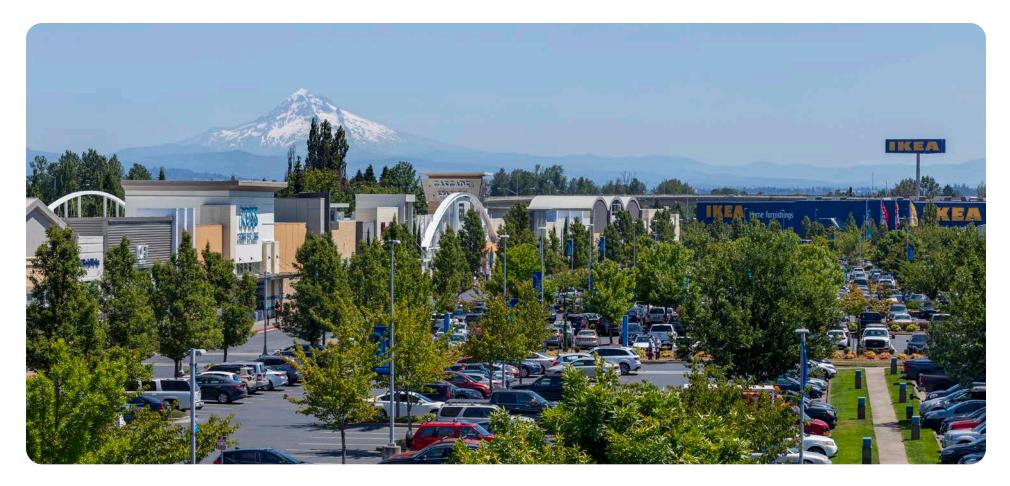

## ABOUT CASCADE STATION

BROCK SWITZER | brock@hsmpacific.com MICHAEL HEERMAN | michael@hsmpacific.com Cascade Station, the highly publicized and vibrant mixed-use development at the gateway to Portland International Airport (PDX) and located on the MAX light rail line, just west of I-205 & Airport Way. The 120-acre site yields 800,000 square feet of retail space, 1.2 million square feet of office space, and over 4,000 hotel rooms in the immediate trade area.

Providing the retail component of this large scale development, Cascade Station Shopping Center is shadow-anchored by IKEA and anchored by Target, Best Buy, Nordstrom Rack, HomeGoods, Marshall's, Petsmart, and Ross, and contains a dozen specialty eateries and restaurants, including Red Robin, Buffalo Wild Wings, Famous Daves, Starbucks and many more.