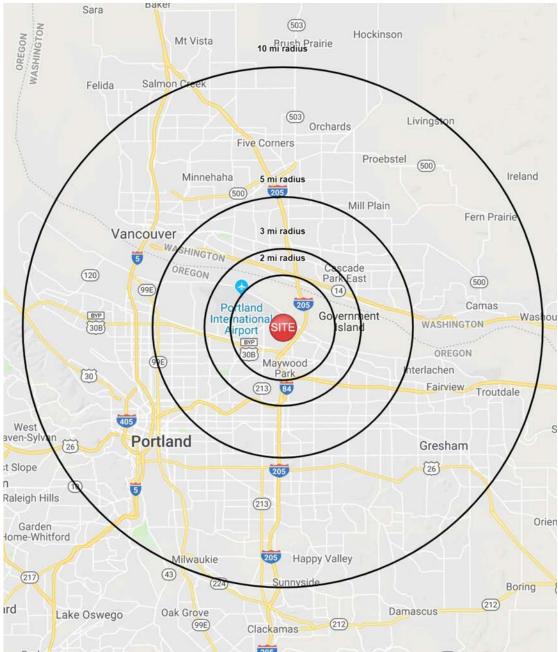

# DEMOGRAPHICS

|                                             | 2 MILE<br>RADIUS | 3 MILE<br>RADIUS  | 5 MILE<br>RADIUS   | 10 MILE<br>RADIUS  |
|---------------------------------------------|------------------|-------------------|--------------------|--------------------|
| Population                                  | 18,901           | 73,148            | 319,881            | 1,137,608          |
| Population Growth<br>5yr Projection (% / #) | + 0.6% /<br>526  | + 0.9% /<br>3,236 | + 1.0% /<br>16,096 | + 1.0% /<br>59,529 |
| Households                                  | 7,059            | 29,154            | 129,012            | 466,514            |
| Household Growth<br>5yr Projection %        | + 1.2%           | + 1.3%            | + 1.3%             | + 1.2%             |
| Median Age                                  | 36.9             | 39.9              | 38.5               | 37.0               |
| Average Household Income                    | \$73,905         | \$82,119          | \$93,009           | \$90,338           |
| Median Household Income                     | \$59,834         | \$66,186          | \$71,963           | \$70,075           |
| Any College +                               | 64.7%            | 69.9%             | 72.2%              | 71.7%              |
| Total Employees                             | 28,861           | 45,038            | 155,403            | 639,597            |