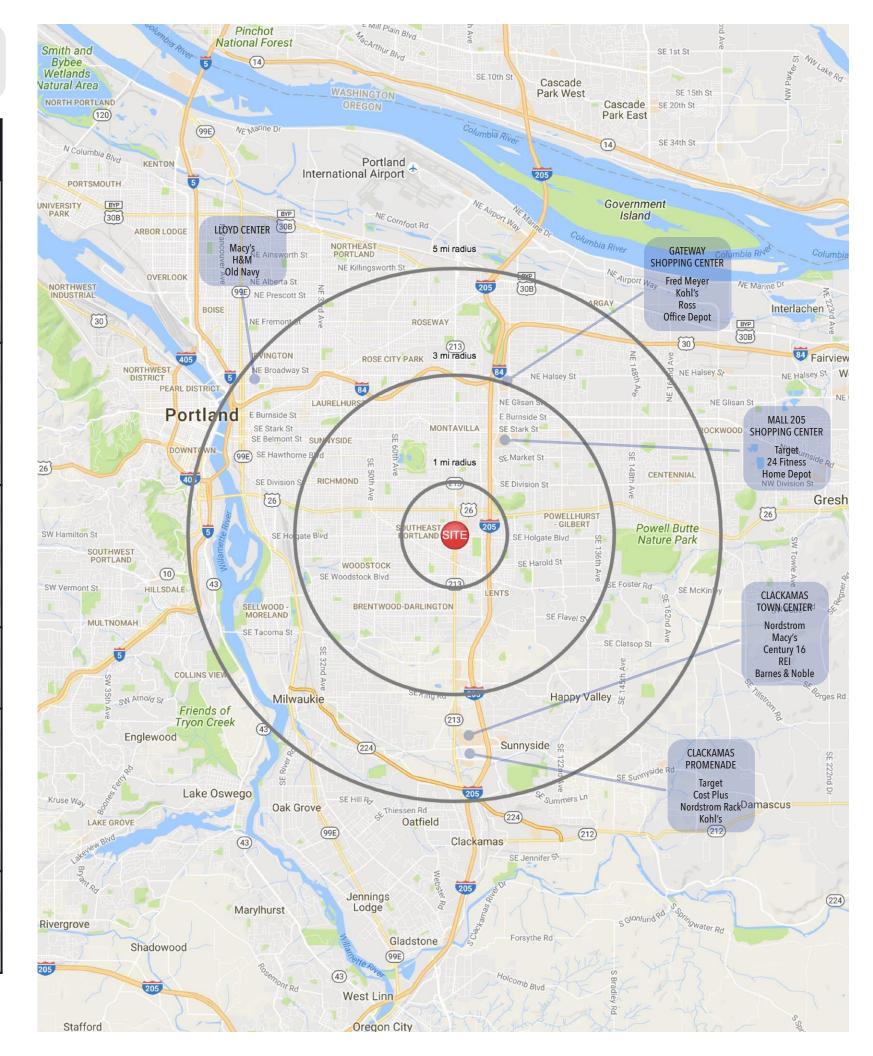

Dense residential neighborhoods surround the property with customers using public transportation, vehicles & bikes to visit the center. The center is on the major arterial of SE 82nd Avenue (Highway 213) with over 40,000 VPD.

## DEMOGRAPHICS

| 4000 SE 82nd Ave                                                                                                                 | 1 mi     | 3 mi     | 5 mi     |
|----------------------------------------------------------------------------------------------------------------------------------|----------|----------|----------|
| Portland, OR 97266                                                                                                               | radius   | radius   | radius   |
| Population                                                                                                                       | -        |          |          |
| 2021 Estimated Population                                                                                                        | 25,081   | 206,466  | 473,430  |
| 2026 Projected Population                                                                                                        | 25,395   | 210,112  | 486,338  |
| 2010 Census Population                                                                                                           | 22,689   | 188,701  | 425,371  |
| 2000 Census Population                                                                                                           | 20,259   | 169,792  | 385,117  |
| Projected Annual Growth 2021 to 2026                                                                                             | 0.3%     | 0.4%     | 0.5%     |
| Historical Annual Growth 2000 to 2021                                                                                            | 1.1%     | 1.0%     | 1.1%     |
| 2021 Median Age                                                                                                                  | 37.3     | 37.0     | 37.8     |
| Households                                                                                                                       |          |          |          |
| 2021 Estimated Households                                                                                                        | 9,892    | 83,629   | 200,084  |
| 2026 Projected Households                                                                                                        | 10,358   | 88,063   | 212,836  |
| 2010 Census Households                                                                                                           | 8,747    | 74,352   | 173,186  |
| 2000 Census Households                                                                                                           | 7,760    | 66,713   | 157,859  |
| Projected Annual Growth 2021 to 2026                                                                                             | 0.9%     | 1.1%     | 1.3%     |
| Historical Annual Growth 2000 to 2021                                                                                            | 1.3%     | 1.2%     | 1.3%     |
| Race and Ethnicity                                                                                                               |          |          |          |
| 2021 Estimated White                                                                                                             | 58.4%    | 69.7%    | 72.6%    |
| 2021 Estimated Black or African American                                                                                         | 5.3%     | 4.9%     | 5.0%     |
| 2021 Estimated Asian or Pacific Islander                                                                                         | 22.7%    | 13.4%    | 10.8%    |
| 2021 Estimated American Indian or Native Alaskan                                                                                 | 1.3%     | 1.1%     | 1.0%     |
| 2021 Estimated Other Races                                                                                                       | 12.3%    | 10.9%    | 10.5%    |
| 2021 Estimated Hispanic                                                                                                          | 13.3%    | 12.6%    | 12.4%    |
| Income                                                                                                                           |          |          |          |
| 2021 Estimated Average Household Income                                                                                          | \$75,764 | \$87,304 | \$92,334 |
| 2021 Estimated Median Household Income                                                                                           | \$65,333 | \$73,360 | \$76,544 |
| 2021 Estimated Per Capita Income                                                                                                 | \$29,937 | \$35,556 | \$39,198 |
| Education (Age 25+)                                                                                                              |          |          |          |
| 2021 Estimated Elementary (Grade Level 0 to 8)                                                                                   | 6.8%     | 4.7%     | 3.9%     |
| 2021 Estimated Some High School (Grade Level 9 to 11)                                                                            | 6.3%     | 5.5%     | 4.8%     |
| 2021 Estimated High School Graduate                                                                                              | 20.6%    | 19.3%    | 18.3%    |
| 2021 Estimated Some College                                                                                                      | 21.8%    | 22.0%    | 21.7%    |
| 2021 Estimated Associates Degree Only                                                                                            | 8.2%     | 7.9%     | 7.6%     |
| 2021 Estimated Bachelors Degree Only                                                                                             | 24.4%    | 25.1%    | 26.4%    |
| 2021 Estimated Graduate Degree                                                                                                   | 11.9%    | 15.6%    | 17.2%    |
| Business                                                                                                                         |          |          |          |
| 2021 Estimated Total Businesses                                                                                                  | 1,159    | 8,894    | 26,099   |
| 2021 Estimated Total Employees                                                                                                   | 6,544    | 58,813   | 207,923  |
| 2021 Estimated Employee Population per Business                                                                                  | 5.6      | 6.6      | 8.0      |
| 2021 Estimated Residential Population per Business                                                                               | 21.6     | 23.2     | 18.1     |
| ©2021, Sites USA, Chandler, Arizona, 480-491-1112 Demographic Source: Applied Geographic Solutions 5/2021, TIGER Geography - RS1 |          |          |          |