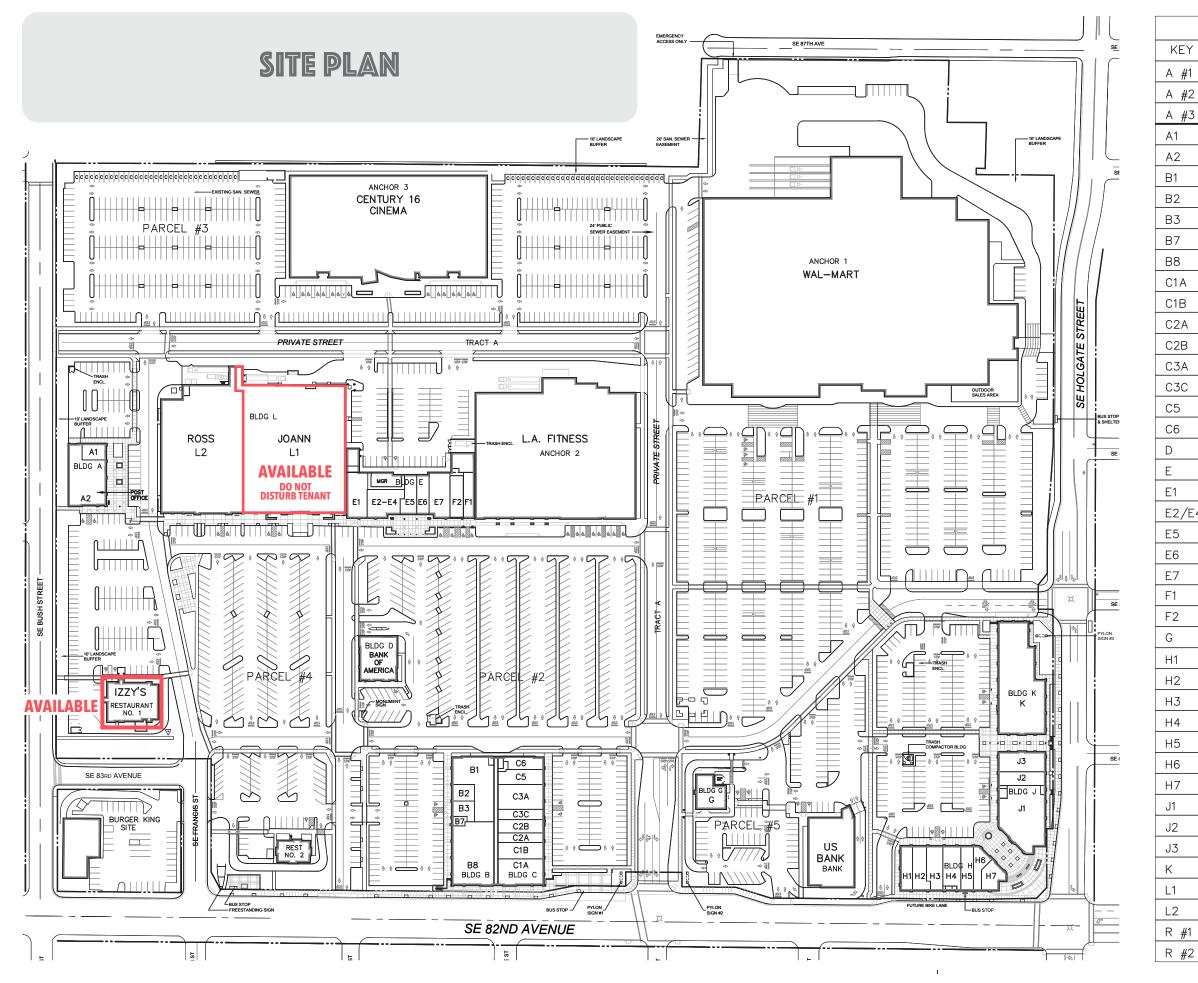

We currently have 5,300 SF restaurant space & 35,000 SF of retail space available for lease. Please call for lease rate.

16703 SE McGillivray Blvd, Suite 120 Vancouver, Washington 98683

4260 Galewood Street, Suite B Lake Oswego, Oregon 97035

| TENANT KEY |       |                                 |         |      |  |  |
|------------|-------|---------------------------------|---------|------|--|--|
|            | SUITE | TENANT NAME                     | SF      | TERM |  |  |
|            | _     | WAL-MART                        | 154,432 | 2070 |  |  |
|            | _     | L.A. FITNESS                    | 55,068  | 2019 |  |  |
|            | _     | CENTURY 16 CINEMA               | 53,000  | 2023 |  |  |
|            | 3858  | H & R BLOCK                     | 1,063   | 2015 |  |  |
|            | 3850  | U.S. POSTAL SERVICE             | 5,250   | 2016 |  |  |
|            | 450   | BRIGHT NOW DENTAL               | 4,909   | 2018 |  |  |
|            | 400   | HAPPY TERIYAKI                  | 941     | 2014 |  |  |
|            | 350   | GAMES WORKSHOP                  | 1003    | 2018 |  |  |
|            | 300   | POLICE SUB STATION              | 348     | МТМ  |  |  |
|            | 250   | SISTERS OF PROVIDENCE           | 6970    | 2016 |  |  |
|            | 500   | XFINITY                         | 3227    | 2016 |  |  |
|            | 550   | FUJIYAMI BAR & GRILL            | 1985    | 2017 |  |  |
|            | 600   | NAIL TEK                        | 1,157   | 2016 |  |  |
|            | 650   | NAIL TEK                        | 1,606   | 2020 |  |  |
|            | 788   | LEE'S SANDWICHES                | 2996    | NEW  |  |  |
|            | 700   | ACCIDENT & WELLNESS             | 1248    | NEW  |  |  |
|            | 800   | WINGSTOP                        | 1790    | 2016 |  |  |
|            | 900   | GREAT CLIPS                     | 1293    | 2016 |  |  |
|            | 4012  | BANK OF AMERICA                 | 4500    | 2018 |  |  |
|            | 4000  | MALL MANAGER                    | 1111    | N.A. |  |  |
|            | 1000  | ARMY RECRUITERS                 | 1525    | 2016 |  |  |
| 4          | 1100  | ARMED FORCES RECRUITING         | 3892    | 2016 |  |  |
|            | 1400  | EASTPORT SUITES                 | 1468    | МТМ  |  |  |
|            | 1500  | HEALTHCARE MEDICAL              | 1509    | 2018 |  |  |
|            | 1600  | PGE                             | 2239    | 2016 |  |  |
|            | 1800  | GNC                             | 1368    | 2016 |  |  |
|            | 1700  | SALLY BEAUTY                    | 1505    |      |  |  |
|            | -     | JACK IN THE BOX                 | 2760    | 2018 |  |  |
|            | 1000  | SPRINKLE DIVINE                 | 1473    | 2015 |  |  |
|            | 1500  | ΤΟΚΥΟ-ΥΑ                        | 1759    | 2018 |  |  |
|            | 2000  | LABORWORKS INDUSTRIAL STAFFING  | 1827    | 2017 |  |  |
|            | 2050  | PGE                             | 2000    | 2016 |  |  |
|            | 3000  | GAMESTOP                        | 1422    | 2016 |  |  |
|            | 3050  | SUBWAY                          | 1294    | 2016 |  |  |
|            | 4000  | STARBUCKS                       | 1500    | 2017 |  |  |
|            | 1000  | HK CAFE                         | 7000    | 2020 |  |  |
|            | 2050  | EASTPORT PLAZA DENTAL           | 1701    | 2014 |  |  |
|            | 3000  | VERIZON WIRELESS                | 2519    | 2016 |  |  |
|            | 1000  | DOLLAR TREE                     | 12,107  | 2019 |  |  |
|            | 1000  | AVAILABLE DO NOT DISTURB TENANT | 35,008  | 2017 |  |  |
|            | 2000  | ROSS DRESS FOR LESS             | 27,195  | 2020 |  |  |
|            | 3846  | AVAILABLE DO NOT DISTURB TENANT | 5300    | 2021 |  |  |
| _          | 3908  | TACO BELL                       | 2000    | 2016 |  |  |