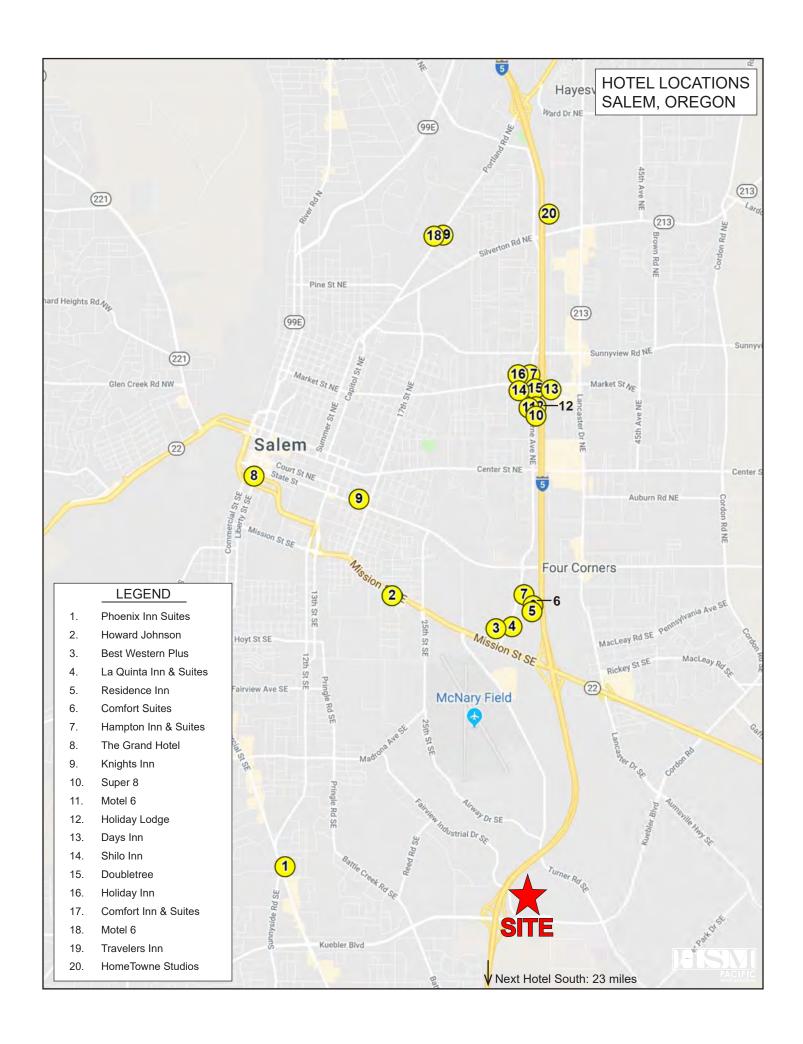

#### SITE INFORMATION

- Retail pads available at the NE Corner of Kuebler Blvd. & I-5
- \* 7.5 Acres Available
- Quickly developing freeway interchange, with multiple office, industrial and retail developments underway.
- Zoned Industrial/Commercial
- First service retail opportunities coming into the Salem MSA.
- Next nearest gas, hotel and fast food retail services (from the South);
  20 miles to the south in Albany.
- Large industrial and business uses with limited services nereby.
- Strategic freeway play for travelers heading north, or needing overnight services.