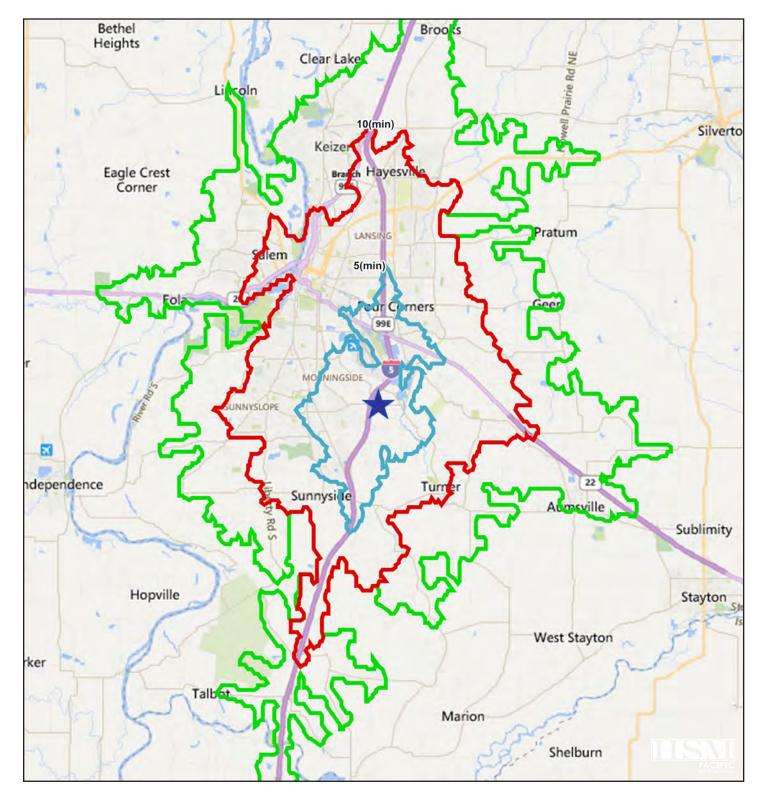

### **DEMOGRAPHICS - DRIVE TIME**

| Population         | Households         | Avg. Household Income | Daytime Population |
|--------------------|--------------------|-----------------------|--------------------|
| 5 MILES - 147,076  | 5 MILES - 54,293   | 5 MILES - \$84,536    | 5 MILES - 95,023   |
| 10 MILES - 294,155 | 10 MILES - 107,271 | 10 MILES - \$83,068   | 10 MILES - 130,420 |
| 15 MILES - 363,886 | 15 MILES - 132,277 | 15 MILES - \$82,650   | 15 MILES - 151,390 |