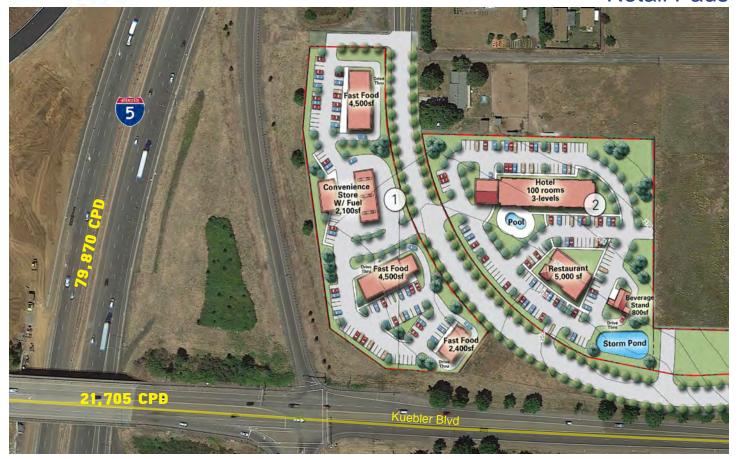

#### SITE INFORMATION

- Retail pads available at the NE Corner of Kuebler Blvd. & I-5
- \* 7.5 Acres Available
- Quickly developing freeway interchange, with multiple office, industrial and retail developments underway.
- Zoned Industrial/Commercial
- First service retail opportunities coming into the Salem MSA.
- Next nearest gas, hotel and fast food retail services (from the South);
  20 miles to the south in Albany.
- Large industrial and business uses with limited services nereby.
- Strategic freeway play for travelers heading north, or needing overnight services.