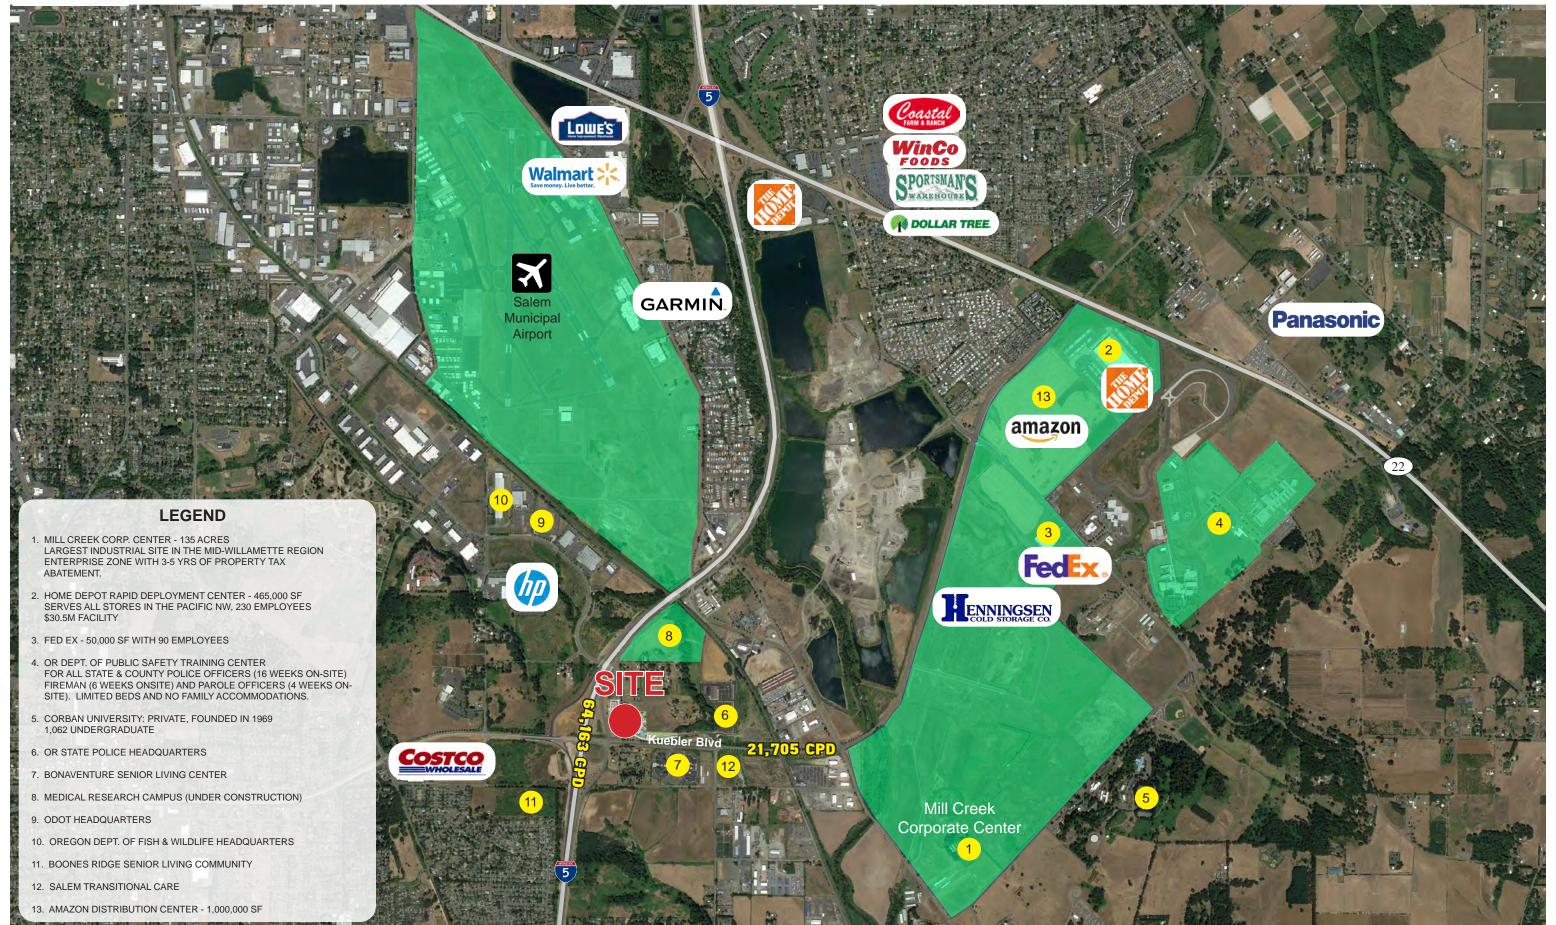

## Kuebler Road Retail Pads





#### SITE INFORMATION

- Retail pads available at the NE Corner of Kuebler Blvd. & I-5
- \* 7.5 Acres Available
- Quickly developing freeway interchange, with multiple office, industrial and retail developments underway.
- Zoned Industrial/Commercial
- First service retail opportunities coming into the Salem MSA.
- Next nearest gas, hotel and fast food retail services (from the South);
  20 miles to the south in Albany.
- Large industrial and business uses with limited services nereby.
- Strategic freeway play for travelers heading north, or needing overnight services.

### For Leasing Information, contact:





# **NOTABLE MARKET PRESENCE**







## **DEMOGRAPHICS**

| Population         | Households         | Avg. Household Income | Daytime Population |
|--------------------|--------------------|-----------------------|--------------------|
| 5 MILES - 147,076  | 5 MILES - 54,293   | 5 MILES - \$84,536    | 5 MILES - 95,023   |
| 10 MILES - 294,155 | 10 MILES - 107,271 | 10 MILES - \$83,068   | 10 MILES - 130,420 |
| 15 MILES - 363,886 | 15 MILES - 132,277 | 15 MILES - \$82,650   | 15 MILES - 151,390 |



### **DEMOGRAPHICS - DRIVE TIME**

| Population         | Households         | Avg. Household Income | Daytime Population |
|--------------------|--------------------|-----------------------|--------------------|
| 5 MILES - 147,076  | 5 MILES - 54,293   | 5 MILES - \$84,536    | 5 MILES - 95,023   |
| 10 MILES - 294,155 |