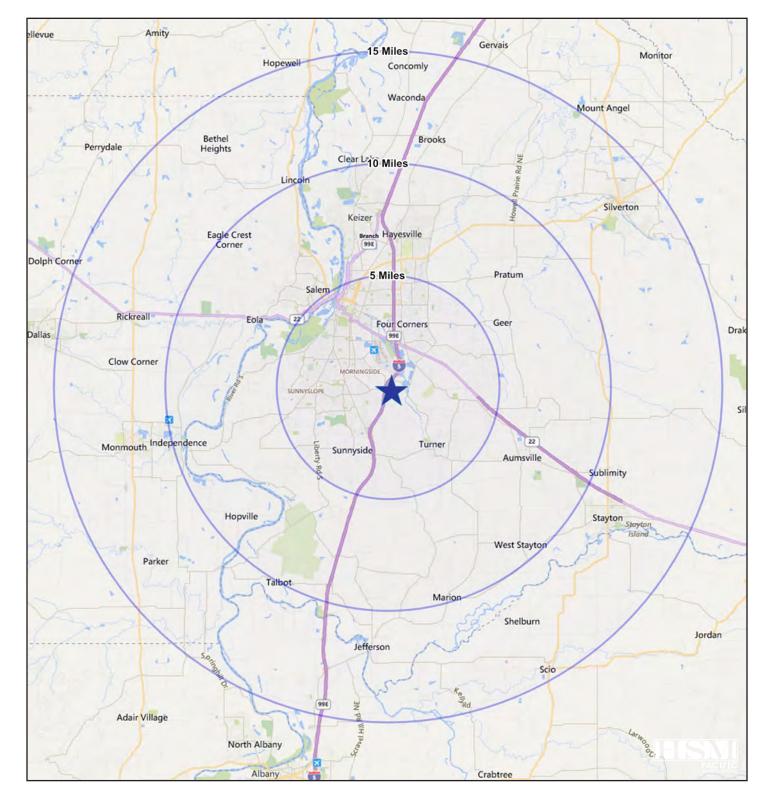

## **DEMOGRAPHICS**

| Population         | Households         | Avg. Household Income | Daytime Population |
|--------------------|--------------------|-----------------------|--------------------|
| 5 MILES - 147,076  | 5 MILES - 54,293   | 5 MILES - \$84,536    | 5 MILES - 95,023   |
| 10 MILES - 294,155 | 10 MILES - 107,271 | 10 MILES - \$83,068   | 10 MILES - 130,420 |
| 15 MILES - 363,886 | 15 MILES - 132,277 | 15 MILES - \$82,650   | 15 MILES - 151,390 |