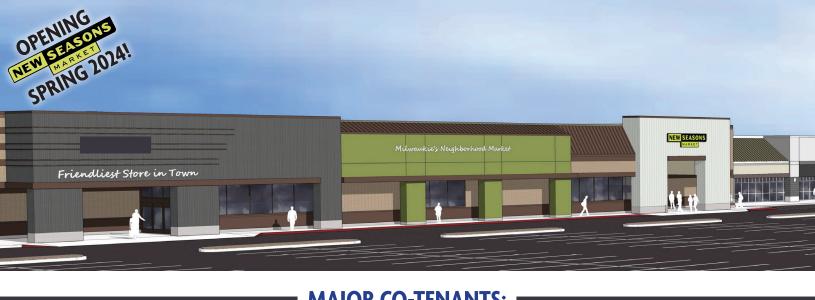

# **MILWAUKIE MARKETPLACE**

### HWY 224 & SE OAK STREET IN MILWAUKIE, OREGON

**MAJOR CO-TENANTS:** 

### 1,920 SF – 13,923 SF AVAILABLE FOR LEASE

- PROMINENT PAD AND SHOP SPACE AVAILABLE
- POWER CENTER SERVICING MILWAUKIE, SE CLACKAMAS AND SELLWOOD NEIGHBORHOODS
- EASY ACCESS WITH SIGNALIZED INTERSECTION OFF THE MILWAUKIE EXPRESSWAY (HWY 224)
- SURROUNDING TRADE AREA FEATURES SIGNIFICANT DAYTIME POPULATION
- **CALL FOR RATES**