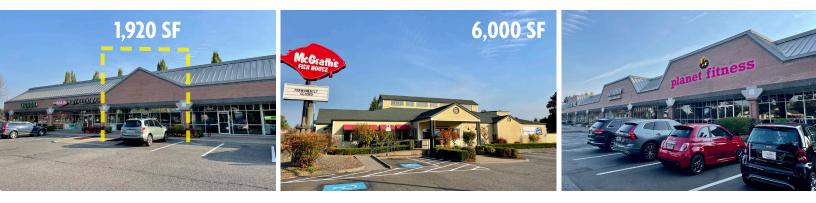

### 1,920 SF – 13,923 SF AVAILABLE FOR LEASE

- PROMINENT PAD AND SHOP SPACE AVAILABLE
- POWER CENTER SERVICING MILWAUKIE, SE CLACKAMAS AND SELLWOOD NEIGHBORHOODS
- EASY ACCESS WITH SIGNALIZED INTERSECTION OFF THE MILWAUKIE EXPRESSWAY (HWY 224)
- SURROUNDING TRADE AREA FEATURES SIGNIFICANT DAYTIME POPULATION
- **CALL FOR RATES**

## **SITE PLAN**

| Space # | Tenant                     | SF     |
|---------|----------------------------|--------|
| 1       | Milwaukie Liquor Store     | 3,525  |
| 2       | AVAILABLE *DO NOT DISTURB* | 1,920  |
| 3       | AVAILABLE                  | 1,920  |
| 4       | Weight Watchers            | 1,440  |
| 5       | Sally Beauty               | 1,444  |
| 6       | Subway                     | 1,598  |
| 7       | AVAILABLE                  | 2,378  |
| 8       | Amazing Nails & Spa        | 1,500  |
| 9       | Wong's Garden              | 2,073  |
| 10      | The UPS Store              | 1,000  |
| 11      | Starbucks                  | 1,751  |
| 12      | New Seasons                | 42,630 |
| 13      | AVAILABLE                  | 4,000  |
| 14      | AVAILABLE                  | 3,900  |
| 15      | AVAILABLE                  | 2,900  |
| 16      | AVAILABLE                  | 3,123  |
| 17      | Rite Aid                   | 31,472 |
| 18      | LL Flooring                | 7,899  |
| 19      | AVAILABLE                  | 3,260  |
| 20/21   | Ace Hardware               | 13,161 |
| 22      | Dollar Tree                | 10,059 |
| 23      | Taco Bell                  | 2,270  |
| 24      | Shari's                    | 3,909  |
| 25      | AVAILABLE                  | 6,000  |
| 26      | Luna's Ice Cream           | 1,200  |
| 27      | Total Wireless             | 1,200  |
| 28/29   | Planet Fitness             | 25,000 |