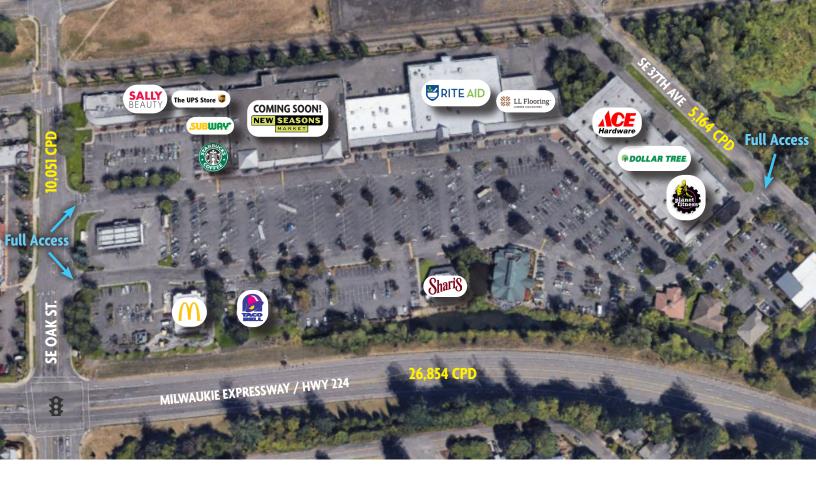

# **MILWAUKIE MARKETPLACE**

### HWY 224 & SE OAK STREET IN MILWAUKIE, OREGON

**MAJOR CO-TENANTS:** 

### 1,920 SF – 13,923 SF AVAILABLE FOR LEASE

- PROMINENT PAD AND SHOP SPACE AVAILABLE
- POWER CENTER SERVICING MILWAUKIE, SE CLACKAMAS AND SELLWOOD NEIGHBORHOODS
- EASY ACCESS WITH SIGNALIZED INTERSECTION OFF THE MILWAUKIE EXPRESSWAY (HWY 224)
- SURROUNDING TRADE AREA FEATURES SIGNIFICANT DAYTIME POPULATION
- **CALL FOR RATES**

## **SITE PLAN**

| Space # | Tenant                     | SF     |
|---------|----------------------------|--------|
| 1       | Milwaukie Liquor Store     | 3,525  |
| 2       | AVAILABLE *DO NOT DISTURB* | 1,920  |
| 3       | AVAILABLE                  | 1,920  |
| 4       | Weight Watchers            | 1,440  |
| 5       | Sally Beauty               | 1,444  |
| 6       | Subway                     | 1,598  |
| 7       | AVAILABLE                  | 2,378  |
| 8       | Amazing Nails & Spa        | 1,500  |
| 9       | Wong's Garden              | 2,073  |
| 10      | The UPS Store              | 1,000  |
| 11      | Starbucks                  | 1,751  |
| 12      | New Seasons                | 42,630 |
| 13      | AVAILABLE                  | 4,000  |
| 14      | AVAILABLE                  | 3,900  |
| 15      | AVAILABLE                  | 2,900  |
| 16      | AVAILABLE                  | 3,123  |
| 17      | Rite Aid                   | 31,472 |
| 18      | LL Flooring                | 7,899  |
| 19      | AVAILABLE                  | 3,260  |
| 20/21   | Ace Hardware               | 13,161 |
| 22      | Dollar Tree                | 10,059 |
| 23      | Taco Bell                  | 2,270  |
| 24      | Shari's                    | 3,909  |
| 25      | AVAILABLE                  | 6,000  |
| 26      | Luna's Ice Cream           | 1,200  |
| 27      | Total Wireless             | 1,200  |
| 28/29   | Planet Fitness             | 25,000 |