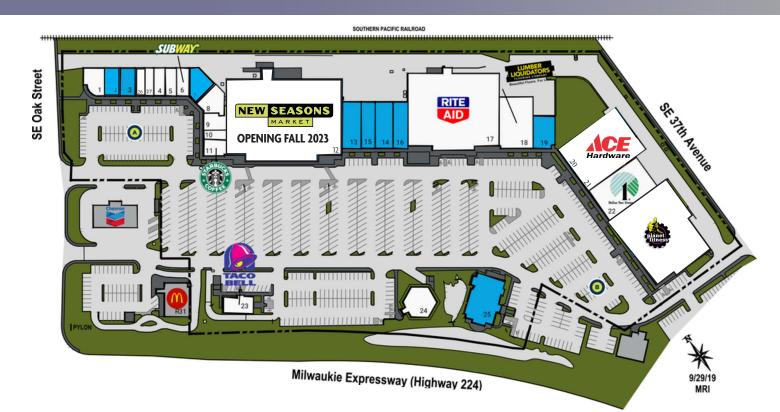

## **SITE PLAN**

| Space # | Tenant                     | SF     |
|---------|----------------------------|--------|
| 1       | Milwaukie Liquor Store     | 3,525  |
| 2       | AVAILABLE *DO NOT DISTURB* | 1,920  |
| 3       | AVAILABLE                  | 1,920  |
| 4       | Weight Watchers            | 1,440  |
| 5       | Sally Beauty               | 1,444  |
| 6       | Subway                     | 1,598  |
| 7       | AVAILABLE                  | 2,378  |
| 8       | Amazing Nails & Spa        | 1,500  |
| 9       | Wong's Garden              | 2,073  |
| 10      | The UPS Store              | 1,000  |
| 11      | Starbucks                  | 1,751  |
| 12      | New Seasons                | 42,630 |
| 13      | AVAILABLE                  | 4,000  |
| 14      | AVAILABLE                  | 3,900  |
| 15      | AVAILABLE                  | 2,900  |
| 16      | AVAILABLE                  | 3,123  |
| 17      | Rite Aid                   | 31,472 |
| 18      | LL Flooring                | 7,899  |
| 19      | AVAILABLE                  | 3,260  |
| 20/21   | Ace Hardware               | 13,161 |
| 22      | Dollar Tree                | 10,059 |
| 23      | Taco Bell                  | 2,270  |
| 24      | Shari's                    | 3,909  |
| 25      | AVAILABLE                  | 6,000  |
| 26      | Luna's Ice Cream           | 1,200  |
| 27      | Total Wireless             | 1,200  |
| 28/29   | Planet Fitness             | 25,000 |