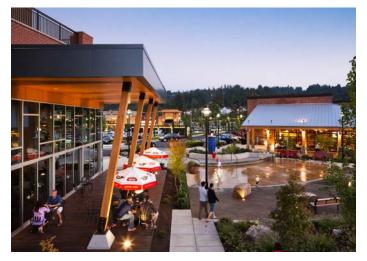

Progress Ridge TownSquare is a destination shopping center anchored by New Seasons Market and AMC luxury movie theater with Big Al's family entertainment center located across the street. There is a mix of fine & casual dining restaurants, as well as medical and professional services in the center.



## Droperty Summary

TOTAL GLA: 213,849 square feet AVAILABLE SPACE: 1,233 to 5,429 square feet



## Trade Area Demographics





#### – Primary Trade Area –







25,146

\$89,027

48,422

#### ——Secondary Trade Area—







42.735

\$82,208

95,187





### Site Plan -





# Property Photos









### Trade Area Aeríal





# Housing & Schools Aerial





| Radius ? | King , | Demogra | phies |
|----------|--------|---------|-------|
|----------|--------|---------|-------|

|