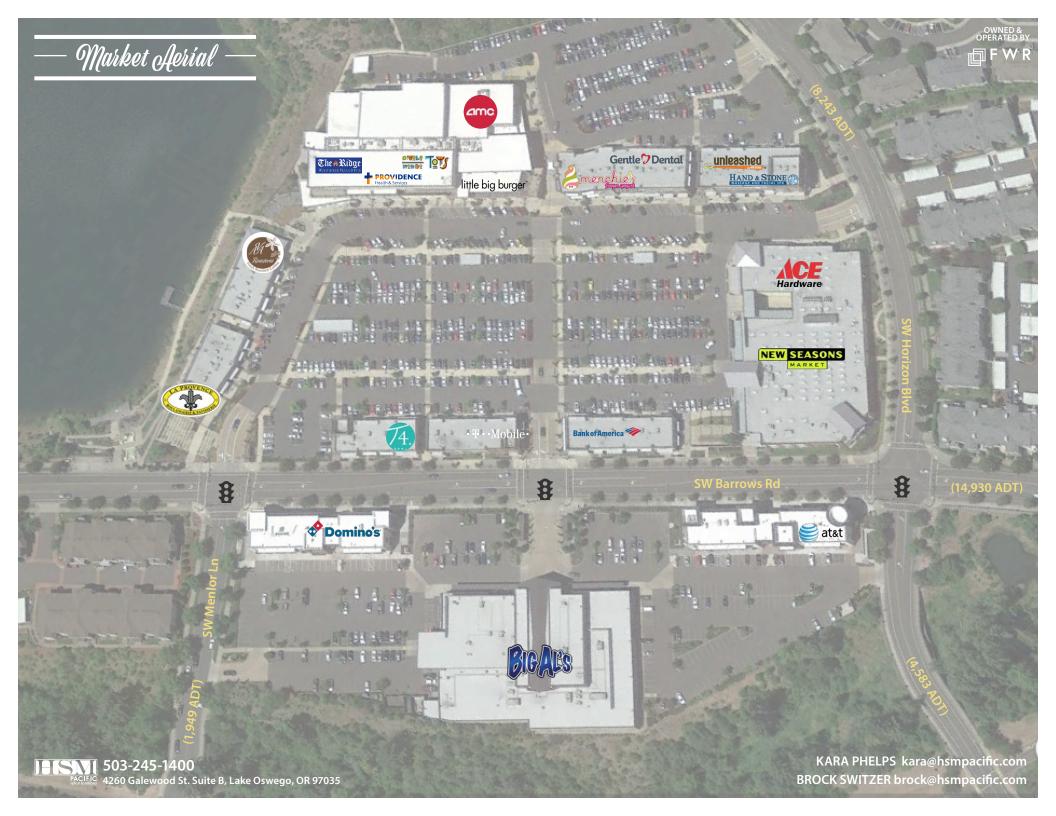

Progress Ridge TownSquare is a destination shopping center anchored by New Seasons Market and AMC luxury movie theater with Big Al's family entertainment center located across the street. There is a mix of fine & casual dining restaurants, as well as medical and professional services in the center.



## Droperty Summary

TOTAL GLA: 213,849 square feet AVAILABLE SPACE: 1,233 to 5,429 square feet



## Trade Area Demographics





#### – Primary Trade Area –







25,146

\$89,027

48,422

#### ——Secondary Trade Area—







42.735

\$82,208

95,187





### Site Plan -





# Property Photos









### Trade Area Aeríal





# Housing & Schools Aerial





| Radius ? | King , | Demogra | phies |
|----------|--------|---------|-------|
|----------|--------|---------|-------|

|