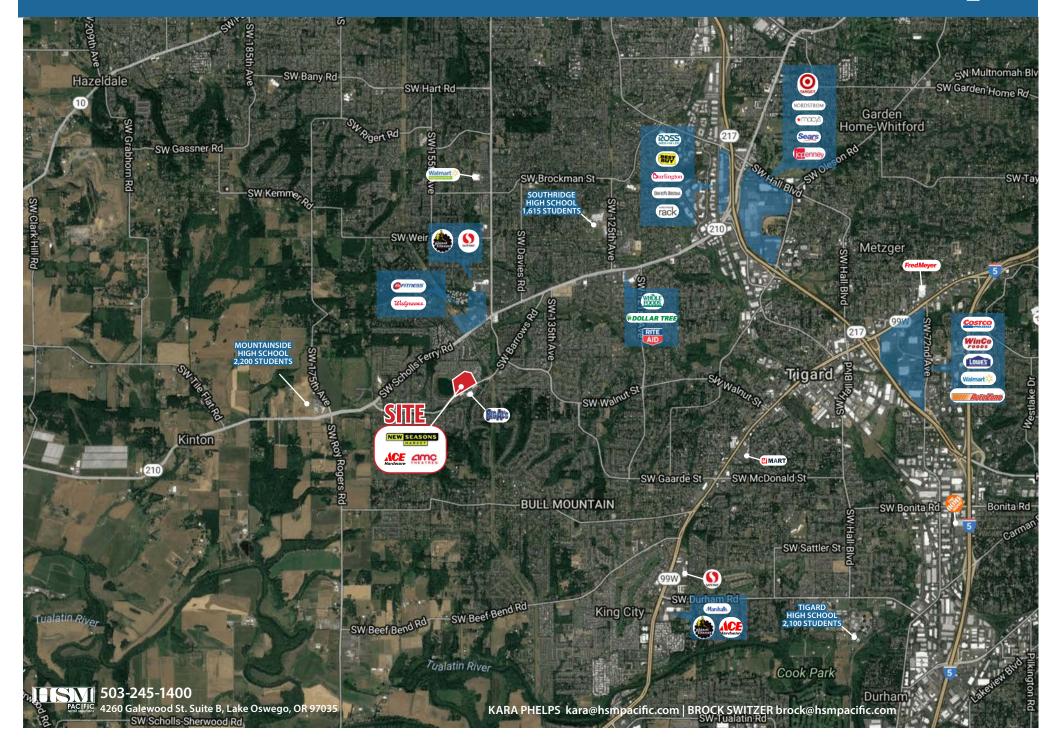

Progress Ridge TownSquare is a destination shopping center anchored by New Seasons Market and AMC luxury movie theater with Big Al's family entertainment center located across the street. There is a mix of fine & casual dining restaurants, as well as medical and professional services in the center.



## Droperty Summary

TOTAL GLA: 213,849 square feet AVAILABLE SPACE: 1,233 to 5,429 square feet



## Trade Area Demographics





#### – Primary Trade Area –







25,146

\$89,027

48,422

#### ——Secondary Trade Area—







42.735

\$82,208

95,187





### Site Plan -





# Property Photos









### Trade Area Aeríal





# Housing & Schools Aerial





| Radius ? | King , | Demogra | phies |
|----------|--------|---------|-------|
|----------|--------|---------|-------|

|