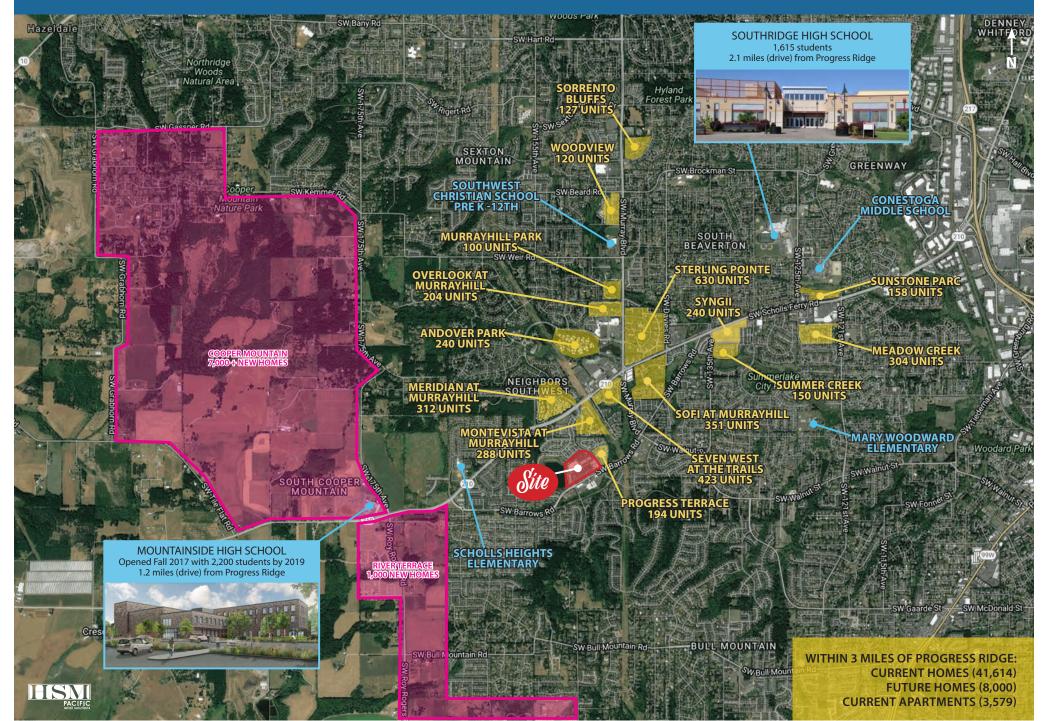

Progress Ridge TownSquare is a destination shopping center anchored by New Seasons Market and AMC luxury movie theater with Big Al's family entertainment center located across the street. There is a mix of fine & casual dining restaurants, as well as medical and professional services in the center.



## Droperty Summary

TOTAL GLA: 213,849 square feet AVAILABLE SPACE: 1,233 to 5,429 square feet



## Trade Area Demographics





#### – Primary Trade Area –







25,146

\$89,027

48,422

#### ——Secondary Trade Area—







42.735

\$82,208

95,187





### Site Plan -





# Property Photos









### Trade Area Aeríal





# Housing & Schools Aerial





| Radius ? | King , | Demogra | phies |
|----------|--------|---------|-------|
|----------|--------|---------|-------|

|