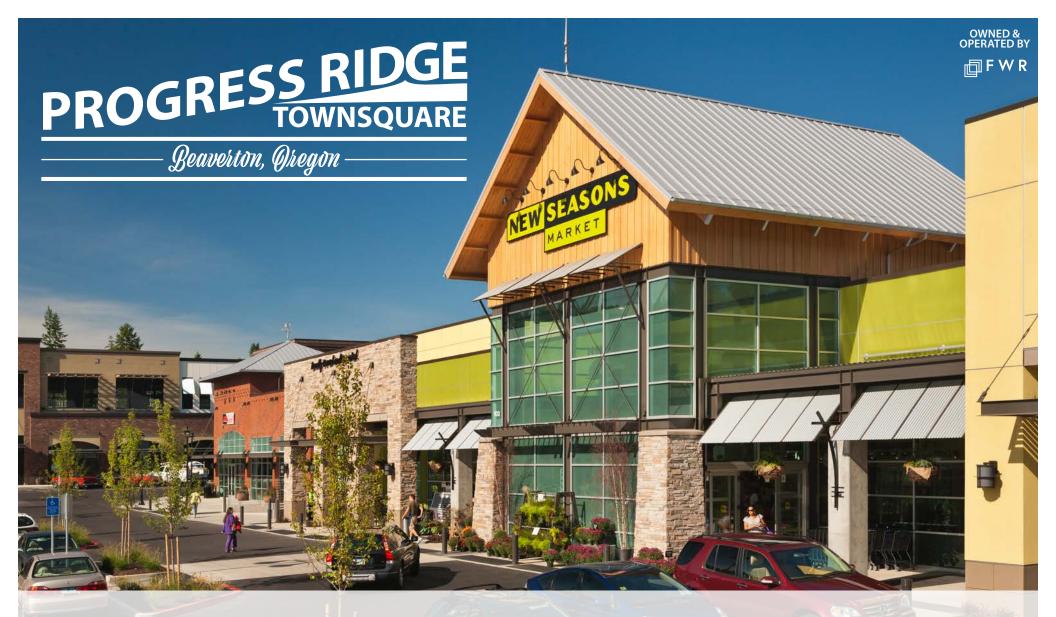

Progress Ridge TownSquare is a destination shopping center anchored by New Seasons Market and AMC luxury movie theater with Big Al's family entertainment center located across the street. There is a mix of fine & casual dining restaurants, as well as medical and professional services in the center.