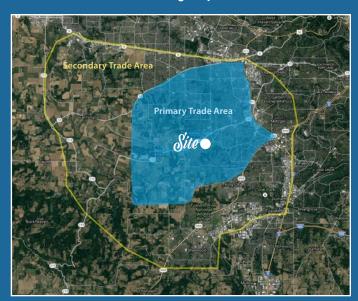

## Trade Area Demographics

#### – Primary Trade Area –

25,146

\$89,027

48,422

#### ——Secondary Trade Area—

42.735

\$82,208

95,187

### Trade Area Aeríal