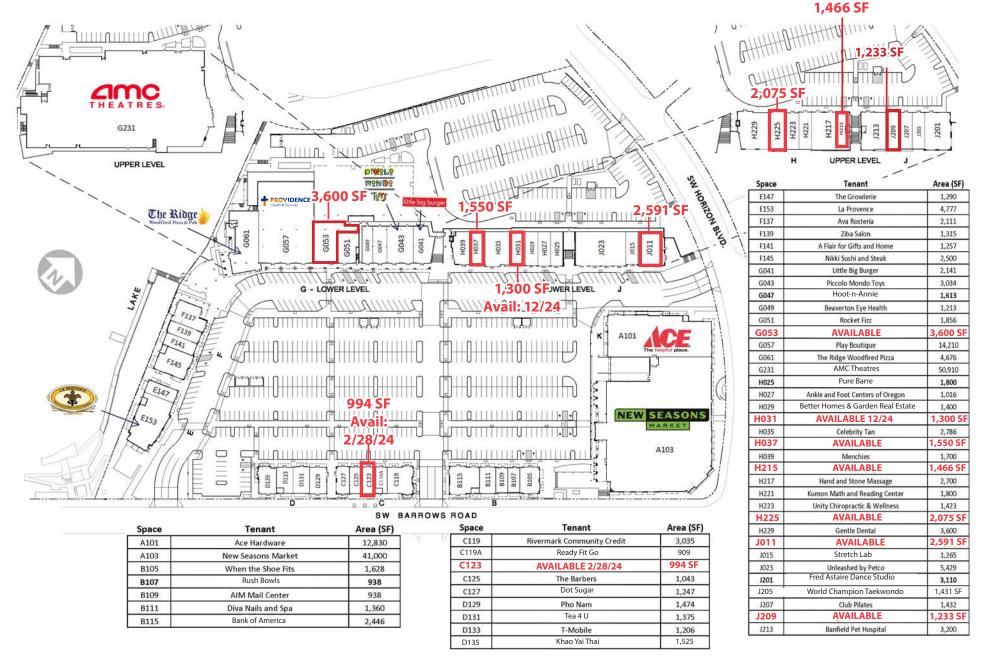

### Site Plan -

## Droperty Summary

TOTAL GLA: 213,849 square feet AVAILABLE SPACE: 1,233 to 5,429 square feet