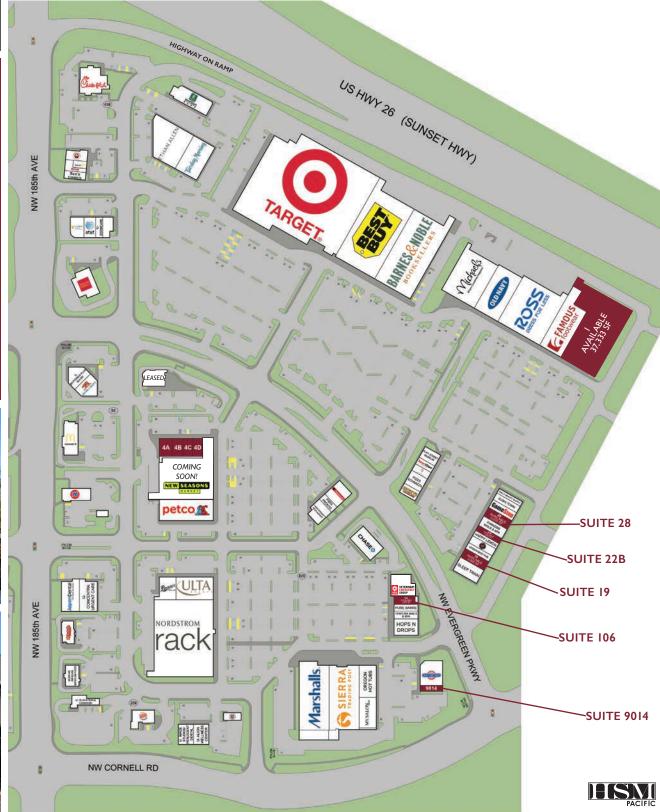

## PROPERTY SITE PLAN

### – AVAILABLE SUITES –

| SUITE | SF         |            |
|-------|------------|------------|
| 1     | 37,333     |            |
| 4A    | 2,451      |            |
| 4B    |            | E COMBINED |
| 4C    | I,920 UP T | O 9,066 SF |
| 4D    | 2,635      |            |
| 19    | 3,000      |            |
| 22B   | 1,800      |            |
| 28    | 3,000      |            |
| 106   | ١,975      |            |
| 9014  | 1,500      |            |