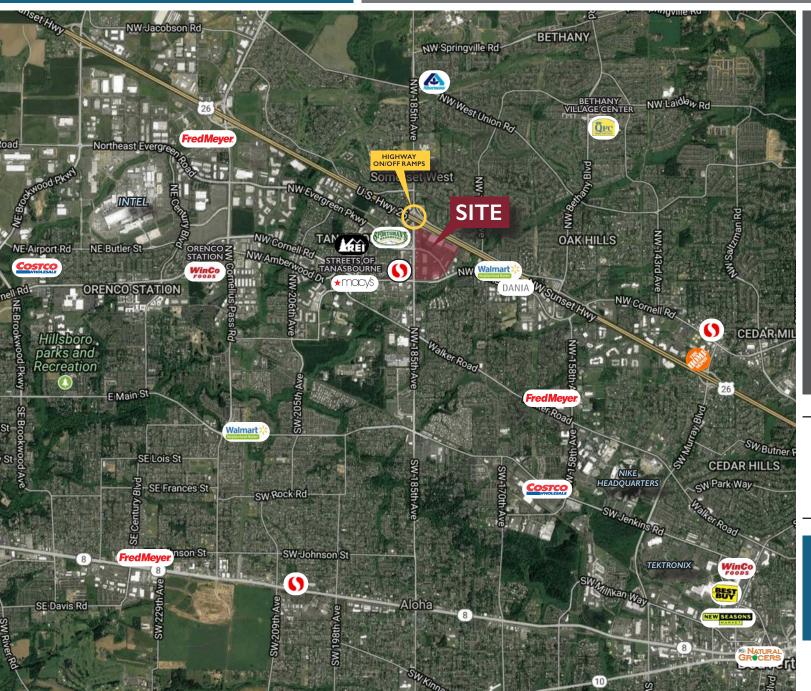

#### LOCATED AT THE INTERSECTION OF HIGHWAY 26 & 185TH AVE

MAJOR EMPLOYERS WITHIN 15 MIN intel. **Tektronix** 

HSM