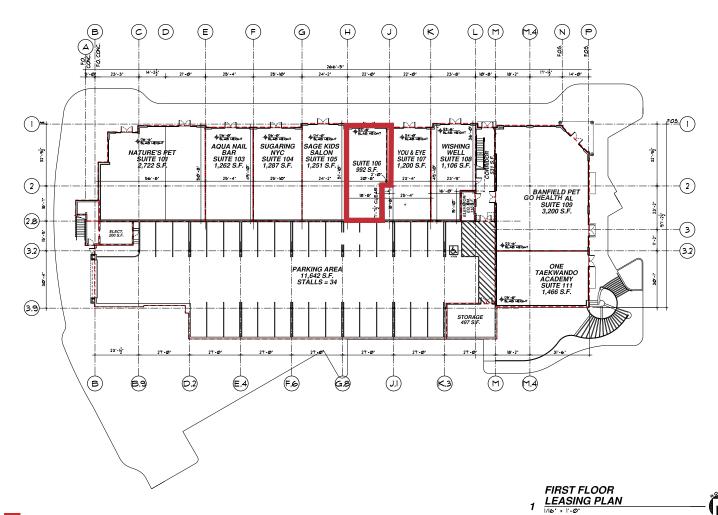

# SITE PLAN

FIRST FLOOR 992 SF AVAILABLE

AVAILABLE

### **FLOOR PLANS**

#### **FIRST FLOOR**

992 SF AVAILABLE

AVAILABLE