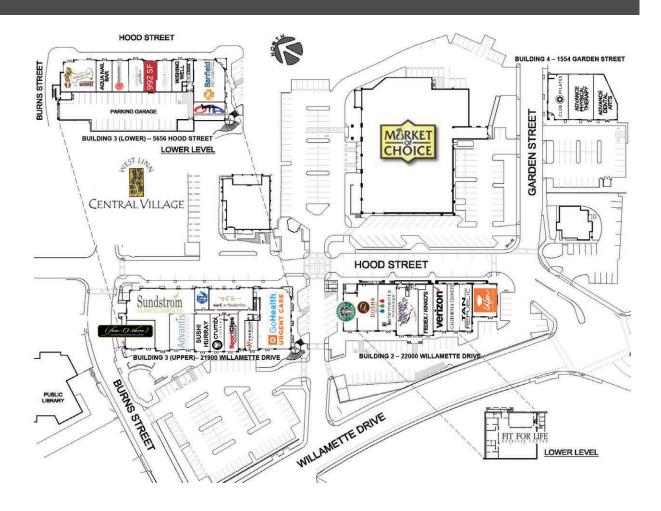

# SITE PLAN

FIRST FLOOR 992 SF AVAILABLE

AVAILABLE

### **FLOOR PLANS**

#### **FIRST FLOOR**

992 SF AVAILABLE

AVAILABLE