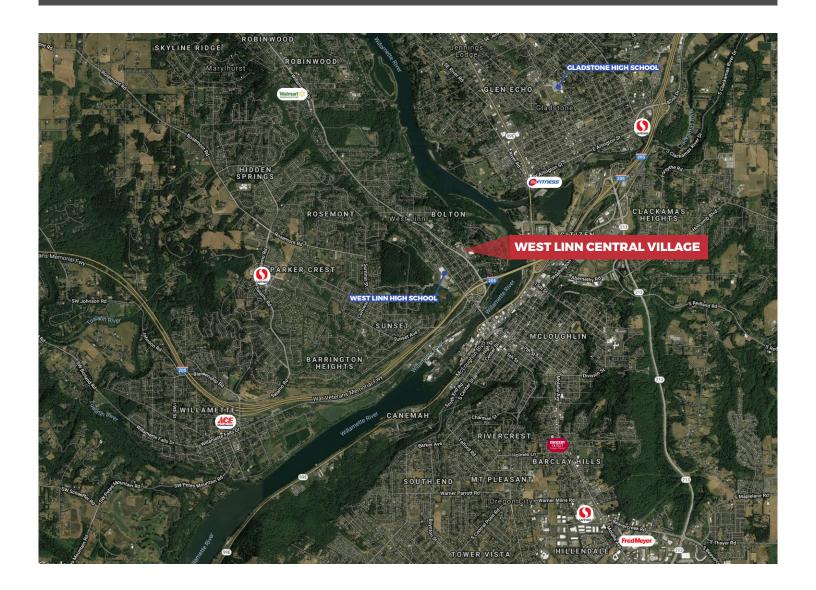

a more detailed explanation of the project's opportunities, or to schedule your personal site tour with the Center's leasing team.

#### **DEMOGRAPHICS (2021)**

| RADIUS                | 1 MILE    | 3 MILE    | 5 MILE    |
|-----------------------|-----------|-----------|-----------|
| Population            | 8,792     | 87,177    | 156,081   |
| Avg. Household Income | \$119,221 | \$113,463 | \$117,857 |
| Daytime Population    | 4,444     | 27,314    | 66,219    |

#### **TRAFFIC COUNTS (2018)**

| LOCATION                      | ADT    |
|-------------------------------|--------|
| Willamette Drive / Highway 43 | 19,900 |











# SITE PLAN

FIRST FLOOR 992 SF AVAILABLE



AVAILABLE





### **FLOOR PLANS**

#### **FIRST FLOOR**

992 SF AVAILABLE



AVAILABLE

# TRADE AREA AERIAL



### **CONTACT US**



#### **MELISSA MARTIN**

LEASING BROKER

503-245-1400 melissa@hsmpacific.com www.hsmpacific.com

The information contained herein has been obtained from sources we deem reliable. We cannot, however, guarantee its accuracy.