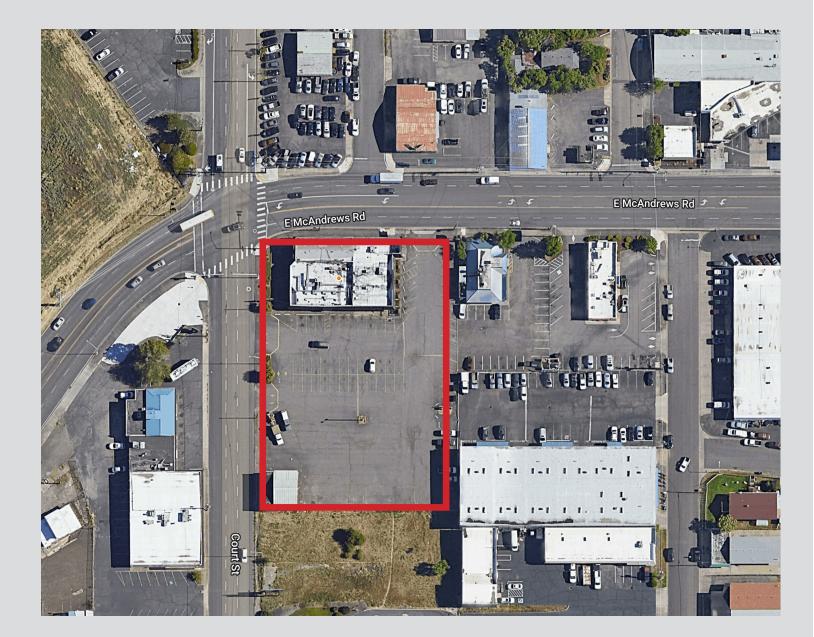

### 1182 Court St. Medford, OR

- 1.51 Acres
- "Main and Main" location on hard corner of main arterials
- Ground lease or BTS opportunity in high traffic retail corridor
- Easy access to I-5
- Top trade area in Medford
- Close proximity to Northgate Marketplace and Rogue Valley Mall
- Approx. 400-unit luxury apartment complex under construction directly across the street
- Large daytime population