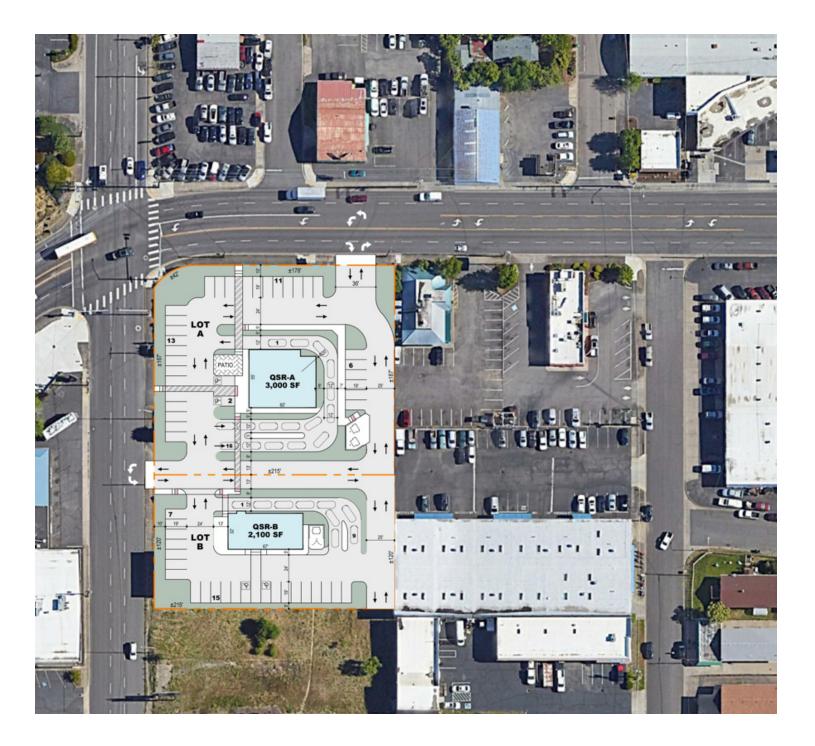

# PRIME RETAIL SITE IN MEDFORD, OR

### 1182 Court St. Medford, OR



- 1.51 Acres
- "Main and Main" location on hard corner of main arterials
- Ground lease or BTS opportunity in high traffic retail corridor
- Easy access to I-5
- Top trade area in Medford
- Close proximity to Northgate Marketplace and Rogue Valley Mall
- Approx. 400-unit luxury apartment complex under construction directly across the street
- Large daytime population

#### **Contact:**

Brock Switzer: 503-245-1400 brock@hsmpacific.com



## **POTENTIAL SITE PLAN**



### **Contact:**



Brock Switzer: 503-245-1400 brock@hsmpacific.com





1 MILE – 11,648
3 MILE – 83,229
5 MILE – 122,387

### **DEMOGRAPHICS**

1 MILE – 12,638
3 MILE – 41,420

• 5 MILE – 54,272