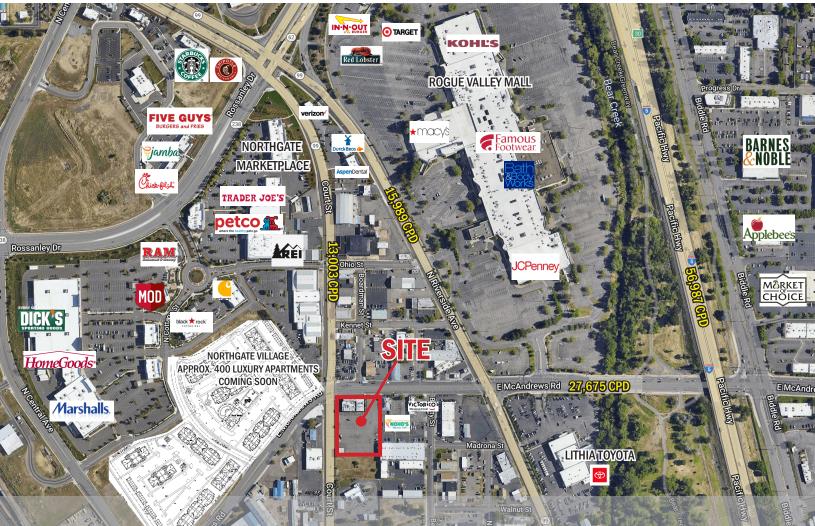

# PRIME RETAIL SITE IN MEDFORD, OR

### 1182 Court St. Medford, OR

- 1.51 Acres
- "Main and Main" location on hard corner of main arterials
- Ground lease or BTS opportunity in high traffic retail corridor
- Easy access to I-5
- Top trade area in Medford
- Close proximity to Northgate Marketplace and Rogue Valley Mall
- Approx. 400-unit luxury apartment complex under construction directly across the street
- Large daytime population